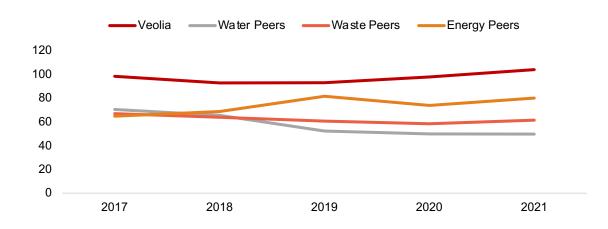

# **Multiples Valuation**

Benchmarking Veolia's EBITDA & EBIT margins confirms that Veolia is trading in value territory

#### **EBIDTA Regression** 18,00x AMERICAN WATER 16,00x **Essential** 14,00x **CLEANA**WAY Equity Value/EBITDA Multiple 12,00x **PENTAIR** 10,00x Ameren 8,00x SEVERN 6,00x **United**Utilities # Séché **CenterPoint** DTE 4,00x **VEOLIA** 2,00x renew 0.00x30% 0% 10% 20% 40% 50% 60% **EBITDA Margin**

#### **Peer Segment Conclusions**

The water segment enjoys the **highest margins** with a median of 52%. However, the regression line shows their margins are **already priced in** 

Waste management mostly has EBITDA margins between 20% and 30%, with most peers trading above the regression line

While having **the lowest margins**, energy peers trade significantly **below the regression line** and are therefore in **value territory** 