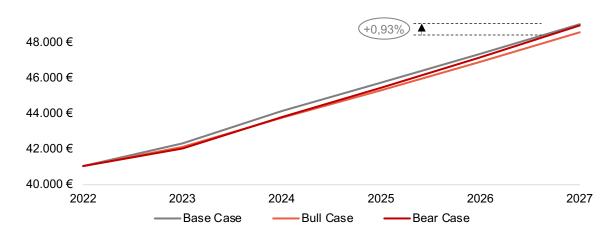

#### Revenue (in mn) by Scenario

#### **Scenarios Overview**

DCF Model

**Optimistic:** Not indexed price increases equal 80% of inflation, new projects and synergies as planned, water revenue grows with historical average, low inflation

**Base Case:** Not indexed price increases equal 50% of inflation, new projects delayed, synergies slightly lower than expected

**Pessimistic:** Not indexed price increases equal 20% of inflation, synergies lower than expected, market growth low/insignificant