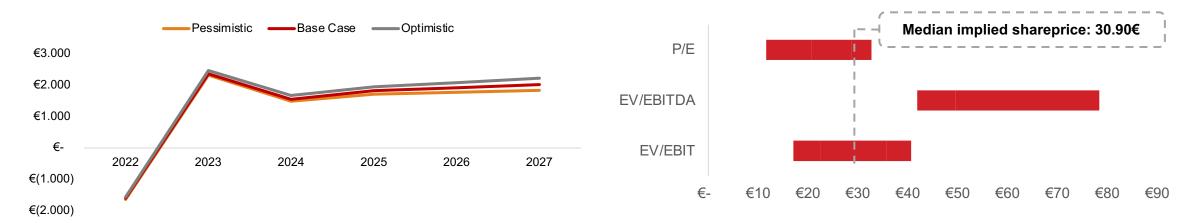

#### **Implied Share Price**

| Share price calculated via         | EV/EBITDA                | Share Price           |
|------------------------------------|--------------------------|-----------------------|
| Median                             | 10.69x                   | 49.49€                |
| Mean                               | 14.41x                   | 78.35€                |
|                                    |                          |                       |
| Share price calculated via         | EV/EBIT                  | Share Price           |
| Share price calculated via  Median | <b>EV/EBIT</b><br>18.76x | Share Price<br>22.55€ |
|                                    |                          |                       |

# **DCF Analysis**

Stable revenue growth and improving margins lead to a share price of €30,26

#### Revenue (in mn) by Scenario

#### **Target Price Range by Scenario and Inflation Forecast**