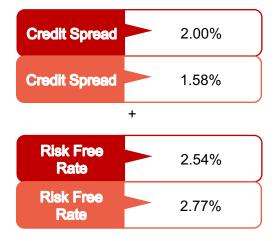

i plc                            | €     | 1.338,89    | 10,60x | 0,73x    | 7,18x     | 11,85x  |
| Fomento de Construcciones y Contratas | €     | 9.353,50    | 6,55x  | 1,30x    | 8,42x     | 13,15x  |
| E.ON                                  | €     | 55.217,80   | 5,85x  | 0,56x    | 5,96x     | 9,65x   |
| CenterPoint Energy, Inc.              | €     | 29.074,46   | 14,03x | 3,96x    | 13,37x    | 24,14x  |
| DTE Energy company                    | €     | 35.707,41   | 26,44x | 2,71x    | 15,98x    | 26,88x  |
| Ameren Corporation                    | €     | 31.402,90   | 24,53x | 5,84x    | 13,63x    | 24,31x  |
| Engie SA                              | €     | 63.061,40   | 5,29x  | 0,83x    | 4,13x     | 5,54x   |

## Valuation – Appendix

# W U T I S

### WACC Tree









=





61.38%



Cost of Debt

Debt weight:

## **Benchmarking – Appendix**



## Working Capital Ratios

## **Days Sales Outstanding (in days)**



### **Days Inventories Oustanding (in days)**



## **Days Payables Outstanding (in days)**



### **Cash Conversion Cycle (in days)**



## **Benchmarking – Appendix**



## **Profitability Ratios**



# 2017 2018 2019 2020 2021

## **Return on Equity**



#### **Return on Assets**



### **Unlevered FCF Margin**





### KPI's



# Margin Development (in mn)



### **Cash Flow Development (in mn)**



### **Funding Structure (in mn)**



### KPI's





### **Working Capital Ratios (Days)**



## **Current Ratio (in mn)**



#### Acid Ratio (in mn)



# W U T I S

### Valuation Overview



# W U T I S

## P&L Statement

| <b>VEOLIA</b>