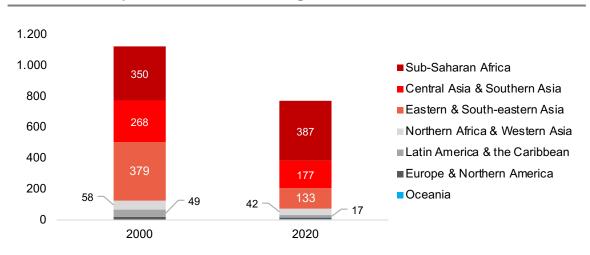

#### **Number of People without Basic Drinking Water Services Worldwide**

# Population growth and increasing urbanization With new waves of people moving to cities, the demand for the utilities industry grows. 70% of world population will live in cities by 2050. Access to drinking water and sanitation systems Some 700 million people have no access to drinking water and over 2 billion have no access to sanitation systems. Digitalization The ability to innovate using new technologies and innovative processes is reflected in significant R&D spending.