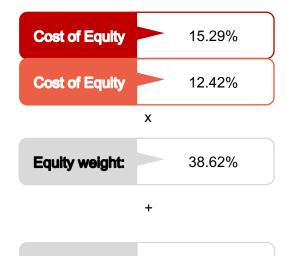

| Renewi plc                            | €     | 1.338,89    | 10,60x | 0,73x    | 7,18x     | 11,85x  |
| Fomento de Construcciones y Contratas | €     | 9.353,50    | 6,55x  | 1,30x    | 8,42x     | 13,15x  |
| E.ON                                  | €     | 55.217,80   | 5,85x  | 0,56x    | 5,96x     | 9,65x   |
| CenterPoint Energy, Inc.              | €     | 29.074,46   | 14,03x | 3,96x    | 13,37x    | 24,14x  |
| DTE Energy company                    | €     | 35.707,41   | 26,44x | 2,71x    | 15,98x    | 26,88x  |
| Ameren Corporation                    | €     | 31.402,90   | 24,53x | 5,84x    | 13,63x    | 24,31x  |
| Engie SA                              | €     | 63.061,40   | 5,29x  | 0,83x    | 4,13x     | 5,54x   |

## Valuation – Appendix

# W U T I S

### WACC Tree









=





61.38%



Cost of Debt

Debt weight:

## **Benchmarking – Appendix**



## Working Capital Ratios

## **Days Sales Outstanding (in days)**



### **Days Inventories Oustanding (in days)**



## **Days Payables Outstanding (in days)**



### **Cash Conversion Cycle (in days)**



## **Benchmarking – Appendix**



## **Profitability Ratios**



# 2017 2018 2019 2020 2021

## **Return on Equity**



#### **Return on Assets**



### **Unlevered FCF Margin**





### KPI's



# Margin Development (in mn)



### **Cash Flow Development (in mn)**



### **Funding Structure (in mn)**



### KPI's





### **Working Capital Ratios (Days)**



## **Current Ratio (in mn)**



#### Acid Ratio (in mn)



# W U T I S

### Valuation Overview



# W U T I S

## P&L Statement

| <b>VEOLIA</b>