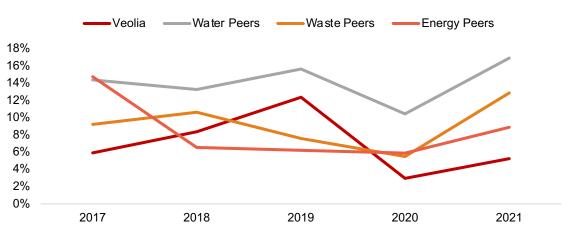

| 24,14x  |
| DTE Energy company                    | €     | 35.707,41   | 26,44x | 2,71x    | 15,98x    | 26,88x  |
| Ameren Corporation                    | €     | 31.402,90   | 24,53x | 5,84x    | 13,63x    | 24,31x  |
| Engie SA                              | €     | 63.061,40   | 5,29x  | 0,83x    | 4,13x     | 5,54x   |

## Valuation – Appendix

# W U T I S

### WACC Tree









=





61.38%



Cost of Debt

Debt weight:

## **Benchmarking – Appendix**



## Working Capital Ratios

## **Days Sales Outstanding (in days)**



### **Days Inventories Oustanding (in days)**



## **Days Payables Outstanding (in days)**



### **Cash Conversion Cycle (in days)**



## **Benchmarking – Appendix**



## **Profitability Ratios**



# 2017 2018 2019 2020 2021

## **Return on Equity**



#### **Return on Assets**



### **Unlevered FCF Margin**





### KPI's



# Margin Development (in mn)



### **Cash Flow Development (in mn)**



### **Funding Structure (in mn)**



### KPI's





### **Working Capital Ratios (Days)**



## **Current Ratio (in mn)**



#### Acid Ratio (in mn)



# W U T I S

### Valuation Overview



# W U T I S

## P&L Statement

| <b>VEOLIA</b>                                                                                            | Fina | TIS - Equity Re<br>al Pitch - 27.01<br>erating Model |                        |                        |                        |                        |                        |                      |         |                        |                          |                        |