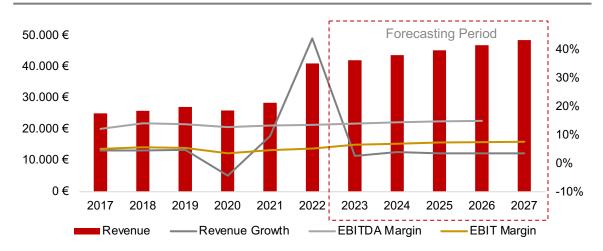

#### **Key Forecasted Financials (in mn)**

#### Margins:

The merger with Suez will spur EBITDA and EBIT for the next years, in total improving margins in the base case by around 1.7%.

#### **Net Income:**

Despite increases in costs, net income continues to increase at a stable rate in the coming years due to margin improvements and market growth.

#### **Demand:**

Macro trends such as increased recycling rates and higher water consumption will further increase demand for Veolia's offerings

#### **Suez Merger:**

Top line growth in FY2022 jumped significantly due to the merger, while smaller divestitures in the UK and France ensured anti-trust compliance.

#### Inflation:

With elevated levels of inflation, and 70% of Veolia's revenue being indexed, inflation makes a key factor in forecasting Veolia.

#### **Market Growth:**

Especially regarding the waste segment, market growth with a CAGR between 6-8% is a key driver of future revenue.