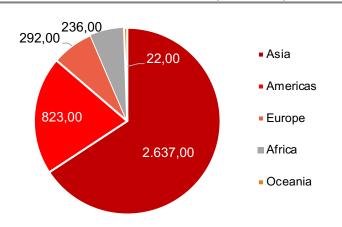

#### Employees by Region

- Europe
- Asia
- Latin America
- Africa & Middle East
- North America