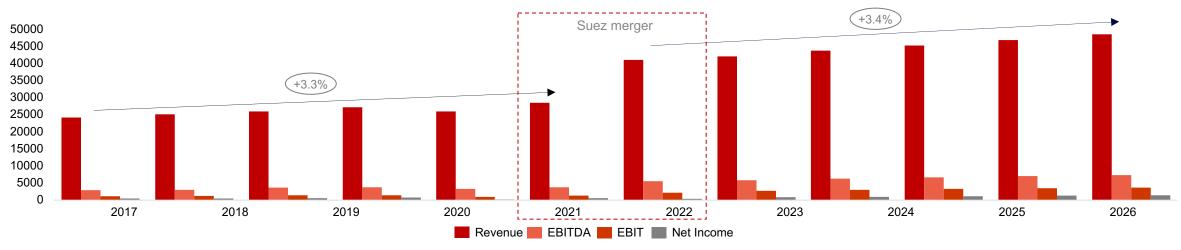

#### **General Overview of Transaction**

In 2021, Veolia acquired second largest competitor Suez for 12,8 bn €. After regulatory concerns were resolved through divesting some remedy assets, the full year 2022 will be the first consolidated

With a Suez holding market share of 2% and Veolia of 3%, the combined company will be the **biggest player in the resourcing space** with a combined **market share of 5%** 

The companies product portfolios are almost exact matches, however, the strong geographic footprint of Suez in the UK and Spain will add another layer of diversification into Veolia's portfolio

#### Synergy Delivery & Potential

Longterm targets: **EPS accreation of 40%** in 2024 with **efficiency gains** of more than **500 mn €** 

Q3 2022: Full year synergy targets already achieved with **98 mn € of savings** 

#### **Suez Merger:**

Top line growth in FY2022 jumped significantly due to the merger, while smaller divestitures in the UK and France ensured anti-trust compliance.