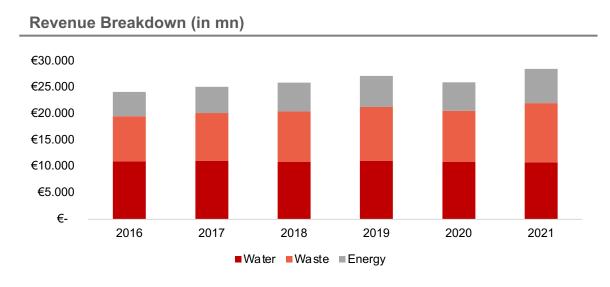

#### **Revenue Distribution (2021)**

| EUR m              | 2016    | 2017   | 2018   | 2019   | 2020    | 2021    |
|--------------------|---------|--------|--------|--------|---------|---------|
| Revenue            | 26,762  | 28,041 | 30,648 | 30,439 | 29,698  | 33,719  |
| Revenue Growth (%) | -3.42%  | 4.78%  | 9.30%  | -0.68% | -2.43%  | 13.54%  |
| EBIT               | 1,503   | 1,553  | 1,724  | 1,671  | 1,171   | 1,754   |
| EBIT Margin (%)    | 6.67%   | 3.33%  | 11.01% | -3.07% | -29.92% | 49.79%  |
| Net Income         | 424     | 449    | 520    | 670    | 101     | 478     |
| Income Growth (%)  | -12.76% | 5.90%  | 15.81% | 28.85% | -84.93% | 373.27% |

# Margin Development (in mn)