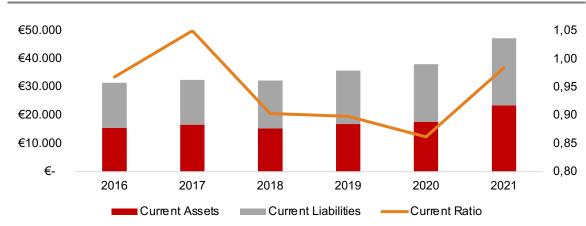

| 63.061,40   | 5,29x  | 0,83x    | 4,13x     | 5,54x   |

## Valuation – Appendix

# W U T I S

### WACC Tree









=





61.38%



Cost of Debt

Debt weight:

## **Benchmarking – Appendix**



## Working Capital Ratios

## **Days Sales Outstanding (in days)**



### **Days Inventories Oustanding (in days)**



## **Days Payables Outstanding (in days)**



### **Cash Conversion Cycle (in days)**



## **Benchmarking – Appendix**



## **Profitability Ratios**



# 2017 2018 2019 2020 2021

## **Return on Equity**



#### **Return on Assets**



### **Unlevered FCF Margin**





### KPI's



# Margin Development (in mn)



### **Cash Flow Development (in mn)**



### **Funding Structure (in mn)**



### KPI's





### **Working Capital Ratios (Days)**



## **Current Ratio (in mn)**



#### Acid Ratio (in mn)



# W U T I S

### Valuation Overview



# W U T I S

## P&L Statement

| <b>VEOLIA</b>                                                                                            | Fina | TIS - Equity Re<br>al Pitch - 27.01<br>erating Model |                        |                        |                        |                        |                        |                      |         |                        |                          |                        |                        |                        |                        |                      |
|----------------------------------------------------------------------------------------------------------|------|------------------------------------------------------|------------------------|--