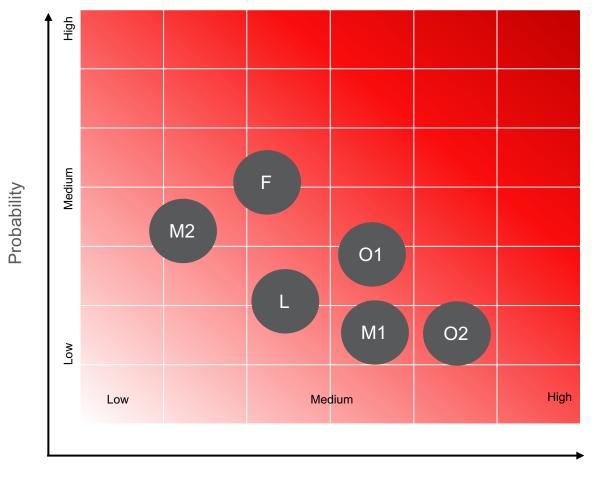

# Population growth and increasing urbanization With new waves of people moving to cities, the demand for the utilities industry grows. 70% of world population will live in cities by 2050. Access to drinking water and sanitation systems Some 700 million people have no access to drinking water and over 2 billion have no access to sanitation systems. Digitalization The ability to innovate using new technologies and innovative processes is reflected in significant R&D spending.

#### **Number of People without Basic Drinking Water Services Worldwide**