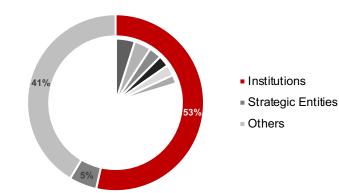

#### **Shareholder Structure**

- - Caisse des Dépôts et Consignations 4.34%

BlackRock 4.9%

- Vanguard Group 3.21%
- Norges 2.86%

Institutions:

- Amundi 2.82%
- Pictet 2.24%

#### Insiders:

- Veolia Environnement SA 4.34%
- Directors 0.02%