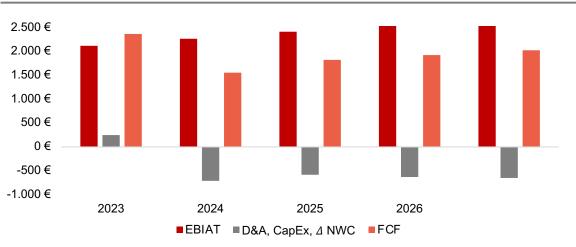

jects delayed, synergies slightly lower than expected



**Pessimistic:** Not indexed price increases equal 20% of inflation, synergies lower than expected, market growth low/insignificant

#### Sensitivity Analysis for Base Case (in EUR)

| Growth Rate | WACC  |       |       |       |       |  |  |  |
|-------------|-------|-------|-------|-------|-------|--|--|--|
|             | 8.92% | 8.42% | 7.92% | 7.54% | 7.00% |  |  |  |
| 1.80%       | 24.89 | 25.05 | 25.21 | 25.37 | 25.51 |  |  |  |
| 2.00%       | 27.29 | 27.45 | 27.61 | 27.78 | 27.92 |  |  |  |
| 2.20%       | 29.94 | 30.10 | 30.26 | 30.42 | 30.56 |  |  |  |
| 2.40%       | 32.87 | 33.02 | 33.18 | 33.35 | 33.49 |  |  |  |
| 2.60%       | 36.12 | 36.28 | 36.44 | 36.60 | 36.74 |  |  |  |

#### Free Cash Flow and CapEx (in mn)



#### **Target Price Range by Scenario and Inflation Forecast**





# **Conclusion**



Veolia provides for a safe but sound investment in a tumultuous and uncertain macro-economic environment







# Competitive Advantage

#### 3. Market leader

- TOP 3 of its business lines in all its key countries. (France, USA
- 5% market share worldwide, which is very fragmented
- Suez Acquisition

#### 2. Extensive experience

- 160 years of experience allow Veolia to base their technologies on years of practice.
- World's distribution network 48 countries
- Reputation
- Know-how

# **1. Strategic Acquisitions and partnerships**

- Generating synergies and growth (e.g. SUEZ acquisition)
- Orange Business Services Partnership (2022) – Supports Hubgrade with more than 25 types of expertise in digita