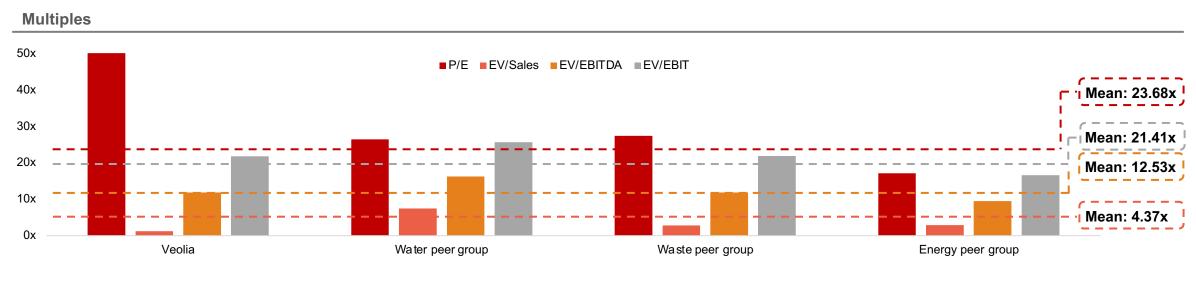

# **Multiples Valuation**

Benchmarking Veolia's EBITDA & EBIT margins confirms that Veolia is trading in value territory

#### **EBIDTA Regression** 18,00x AMERICAN WATER 16,00x **Essential** 14,00x **CLEANA**WAY Equity Value/EBITDA Multiple 12,00x **PENTAIR** 10,00x Ameren 8,00x SEVERN 6,00x **United**Utilities # Séché **CenterPoint** DTE 4,00x **VEOLIA** 2,00x renew 0.00x30% 0% 10% 20% 40% 50% 60% **EBITDA Margin**

#### **Peer Segment Conclusions**

The water segment enjoys the **highest margins** with a median of 52%. However, the regression line shows their margins are **already priced in** 

Waste management mostly has EBITDA margins between 20% and 30%, with most peers trading above the regression line

While having **the lowest margins**, energy peers trade significantly **below the regression line** and are therefore in **value territory** 

#### **Implied Share Price**

| Share price calculated via         | EV/EBITDA                | Share Price           |
|------------------------------------|--------------------------|-----------------------|
| Median                             | 10.69x                   | 49.49€                |
| Mean                               | 14.41x                   | 78.35€                |
|                                    |                          |                       |
| Share price calculated via         | EV/EBIT                  | Share Price           |
| Share price calculated via  Median | <b>EV/EBIT</b><br>18.76x | Share Price<br>22.55€ |
|                                    |                          |                       |