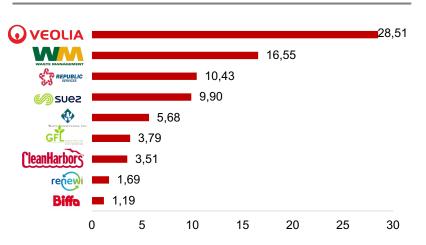

#### Sales of major waste mgmt. companies (in bn)

#### Waste Mgmt. Market Size (in bn)

**Waste Treatment Distribution in the EU (by recovery types)** 