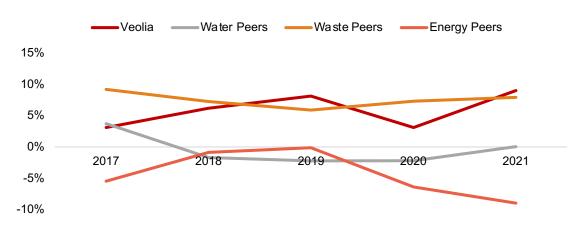

| 35.707,41   | 26,44x | 2,71x    | 15,98x    | 26,88x  |
| Ameren Corporation                    | €     | 31.402,90   | 24,53x | 5,84x    | 13,63x    | 24,31x  |
| Engie SA                              | €     | 63.061,40   | 5,29x  | 0,83x    | 4,13x     | 5,54x   |

## Valuation – Appendix

# W U T I S

### WACC Tree









=





61.38%



Cost of Debt

Debt weight:

## **Benchmarking – Appendix**



## Working Capital Ratios

## **Days Sales Outstanding (in days)**



### **Days Inventories Oustanding (in days)**



## **Days Payables Outstanding (in days)**



### **Cash Conversion Cycle (in days)**



## **Benchmarking – Appendix**



## **Profitability Ratios**



# 2017 2018 2019 2020 2021

## **Return on Equity**



#### **Return on Assets**



### **Unlevered FCF Margin**





### KPI's



# Margin Development (in mn)



### **Cash Flow Development (in mn)**



### **Funding Structure (in mn)**



### KPI's





### **Working Capital Ratios (Days)**



## **Current Ratio (in mn)**



#### Acid Ratio (in mn)



# W U T I S

### Valuation Overview



# W U T I S

## P&L Statement

| <b>VEOLIA</b>                                                                                            | Fina | TIS - Equity Re<br>al Pitch - 27.01<br>erating Model |                        |                        |                        |                        |                        |                      |         |                        |                          |                        |                        |                        |                        |