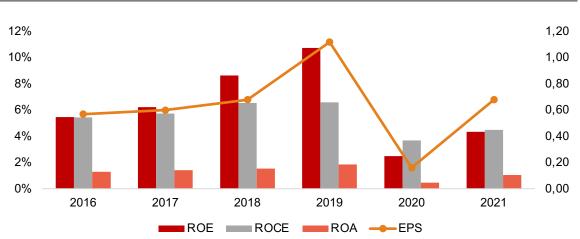

| 13,63x    | 24,31x  |
| Engie SA                              | €     | 63.061,40   | 5,29x  | 0,83x    | 4,13x     | 5,54x   |

## Valuation – Appendix

# W U T I S

### WACC Tree









=





61.38%



Cost of Debt

Debt weight:

## **Benchmarking – Appendix**



## Working Capital Ratios

## **Days Sales Outstanding (in days)**



### **Days Inventories Oustanding (in days)**



## **Days Payables Outstanding (in days)**



### **Cash Conversion Cycle (in days)**



## **Benchmarking – Appendix**



## **Profitability Ratios**



# 2017 2018 2019 2020 2021

## **Return on Equity**



#### **Return on Assets**



### **Unlevered FCF Margin**





### KPI's



# Margin Development (in mn)



### **Cash Flow Development (in mn)**



### **Funding Structure (in mn)**



### KPI's





### **Working Capital Ratios (Days)**



## **Current Ratio (in mn)**



#### Acid Ratio (in mn)



# W U T I S

### Valuation Overview



# W U T I S

## P&L Statement

| <b>VEOLIA</b>                                                                                            | Fina | TIS - Equity Re<br>al Pitch - 27.01<br>erating Model |                        |                        |                        |                        |                        |                      |         |                        |                          |                        |                        |                        |                        |                      |
|----------------------------------------------------------------------------------------------------------|------|---------