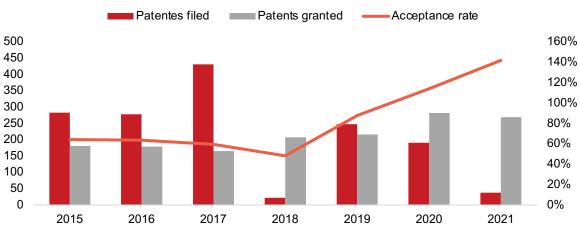

#### 4. Technology

Technologies are design to reduce operating costs and ensuring the optimization of the resources and efficient management of installations.

- Poses 2140 active patents in 2021
- Real time monitoring solutions (e.g. Hubgrade)
- Disruptive technologies.
- Auto-adaptive sequential sorting (TS2A)

#### Filed & Granted Patents