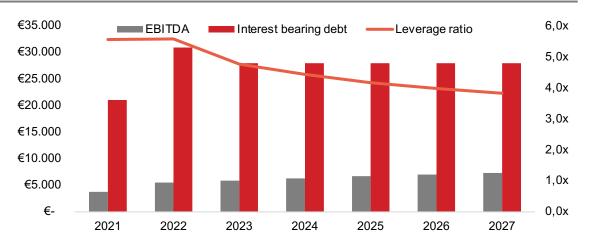

**70%** of **Veolia's Revenue is indexed to inflation** providing the company with great **financial stability** especially in an uncertain economic environment.

The merger with Suez significantly increased the leverage ratio for Veolia 5%, however, as the company benefits from merger synergies, the ratio is expected to decrease to well below 5%.

#### Increased Leverage expected to decrease over the next Years (in mn)