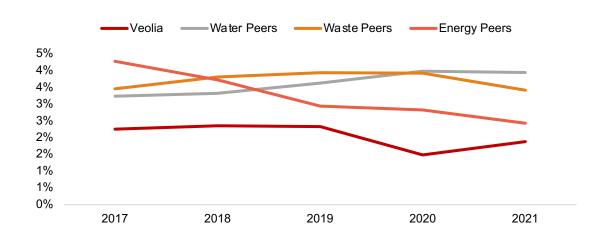

ompany                    | €     | 35.707,41   | 26,44x | 2,71x    | 15,98x    | 26,88x  |
| Ameren Corporation                    | €     | 31.402,90   | 24,53x | 5,84x    | 13,63x    | 24,31x  |
| Engie SA                              | €     | 63.061,40   | 5,29x  | 0,83x    | 4,13x     | 5,54x   |

## Valuation – Appendix

# W U T I S

### WACC Tree









=





61.38%



Cost of Debt

Debt weight:

## **Benchmarking – Appendix**



## Working Capital Ratios

## **Days Sales Outstanding (in days)**



### **Days Inventories Oustanding (in days)**



## **Days Payables Outstanding (in days)**



### **Cash Conversion Cycle (in days)**



## **Benchmarking – Appendix**



## **Profitability Ratios**



# 2017 2018 2019 2020 2021

## **Return on Equity**



#### **Return on Assets**



### **Unlevered FCF Margin**





### KPI's



# Margin Development (in mn)



### **Cash Flow Development (in mn)**



### **Funding Structure (in mn)**



### KPI's





### **Working Capital Ratios (Days)**



## **Current Ratio (in mn)**



#### Acid Ratio (in mn)



# W U T I S

### Valuation Overview



# W U T I S

## P&L Statement

| <b>VEOLIA</b>                                                                                            | Fina | TIS - Equity Re<br>al Pitch - 27.01<br>erating Model |                        |                        |                        |                        |                        |                      |         |                        |                          |                        |                        |                        |