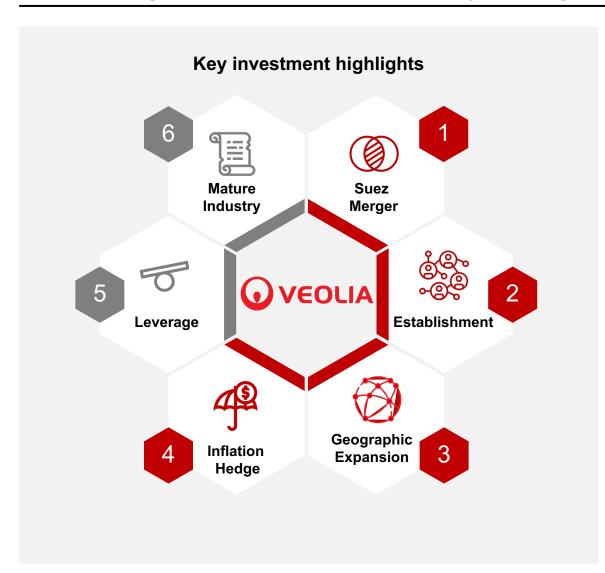

# **Investment Thesis**

Veolia's strong establishment further elevated by the merger with Suez will solidify its competitive advantage

In early 2022, **Veolia and Suez finalized their merger agreement**, becoming the **biggest integrated resourcing company** in the world, paving the way for **operational & overhead synergies.** 

High barriers of entry and established **relations with municipals and corporates** protect **Veolia's standing as the biggest player** in the resourcing space.

Veolia strives to be a **top three player in every market** they are operational in, while continuously **adding new markets** to their portfolio.

**70%** of **Veolia's Revenue is indexed to inflation** providing the company with great **financial stability** especially in an uncertain economic environment.

The merger with Suez significantly increased the leverage ratio for Veolia 5%, however, as the company benefits from merger synergies, the ratio is expected to decrease to well below 5%.

In Velia's home and biggest market, Europe, infrastructure requirements are mostly met, limiting the amount of organic growth possible.