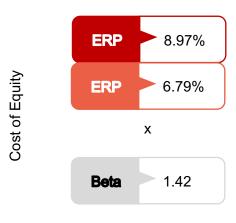

|
| Renewi plc                            | €     | 1.338,89    | 10,60x | 0,73x    | 7,18x     | 11,85x  |
| Fomento de Construcciones y Contratas | €     | 9.353,50    | 6,55x  | 1,30x    | 8,42x     | 13,15x  |
| E.ON                                  | €     | 55.217,80   | 5,85x  | 0,56x    | 5,96x     | 9,65x   |
| CenterPoint Energy, Inc.              | €     | 29.074,46   | 14,03x | 3,96x    | 13,37x    | 24,14x  |
| DTE Energy company                    | €     | 35.707,41   | 26,44x | 2,71x    | 15,98x    | 26,88x  |
| Ameren Corporation                    | €     | 31.402,90   | 24,53x | 5,84x    | 13,63x    | 24,31x  |
| Engie SA                              | €     | 63.061,40   | 5,29x  | 0,83x    | 4,13x     | 5,54x   |

## Valuation – Appendix

# W U T I S

### WACC Tree









=





61.38%



Cost of Debt

Debt weight:

## **Benchmarking – Appendix**



## Working Capital Ratios

## **Days Sales Outstanding (in days)**



### **Days Inventories Oustanding (in days)**



## **Days Payables Outstanding (in days)**



### **Cash Conversion Cycle (in days)**



## **Benchmarking – Appendix**



## **Profitability Ratios**



# 2017 2018 2019 2020 2021

## **Return on Equity**



#### **Return on Assets**



### **Unlevered FCF Margin**





### KPI's



# Margin Development (in mn)



### **Cash Flow Development (in mn)**



### **Funding Structure (in mn)**



### KPI's





### **Working Capital Ratios (Days)**



## **Current Ratio (in mn)**



#### Acid Ratio (in mn)



# W U T I S

### Valuation Overview



# W U T I S

## P&L Statement

| <b>VEOLIA</b