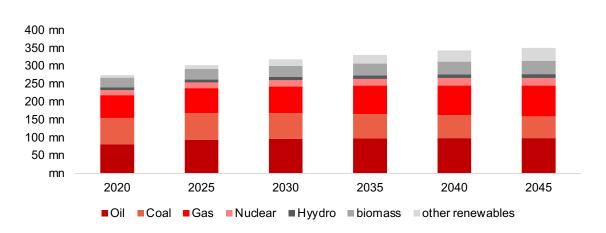

#### Primary Energy Demand Worldwide (in mn barrels)

#### Primary Energy Demand Worldwide (mn barrels of oil equivalent per day)