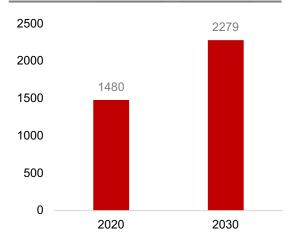

#### **Projection of Waste Generation Worldwide (in mn mt)**

#### Projection of Waste Generation Worldwide, by Region (in mt)