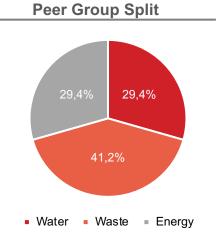

#### **Peer Segment Conclusions**

The water segment enjoys the **highest margins** with a median of 52%. However, the regression line shows their margins are **already priced in** 

Waste management mostly has EBITDA margins between 20% and 30%, with most peers trading above the regression line

While having **the lowest margins**, energy peers trade significantly **below the regression line** and are therefore in **value territory** 