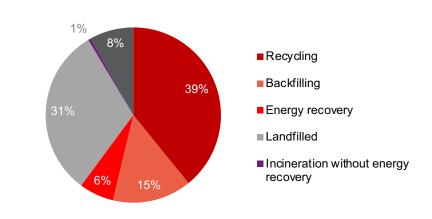

#### Waste Mgmt. Market Size (in bn)

**Waste Treatment Distribution in the EU (by recovery types)** 