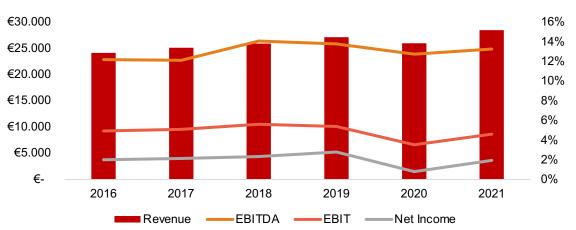

#### **Revenue Distribution (2021)**

| EUR m              | 2016    | 2017   | 2018   | 2019   | 2020    | 2021    |
|--------------------|---------|--------|--------|--------|---------|---------|
| Revenue            | 26,762  | 28,041 | 30,648 | 30,439 | 29,698  | 33,719  |
| Revenue Growth (%) | -3.42%  | 4.78%  | 9.30%  | -0.68% | -2.43%  | 13.54%  |
| EBIT               | 1,503   | 1,553  | 1,724  | 1,671  | 1,171   | 1,754   |
| EBIT Margin (%)    | 6.67%   | 3.33%  | 11.01% | -3.07% | -29.92% | 49.79%  |
| Net Income         | 424     | 449    | 520    | 670    | 101     | 478     |
| Income Growth (%)  | -12.76% | 5.90%  | 15.81% | 28.85% | -84.93% | 373.27% |

# Margin Development (in mn)