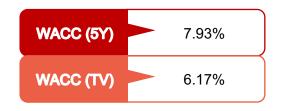

# WACC (7.92%): Cost of Debt: 4.54%, Cost of Equity: 15.8%, Relevered Beta: 1.43 Terminal value assumption: Growth adjusted for expected inflation in Europe & United States: 2.20%

Conservative assumptions still lead to a buy in different scenarios and inflation cases

### WACC Tree

=

61.38%

Cost of Debt

Debt weight: