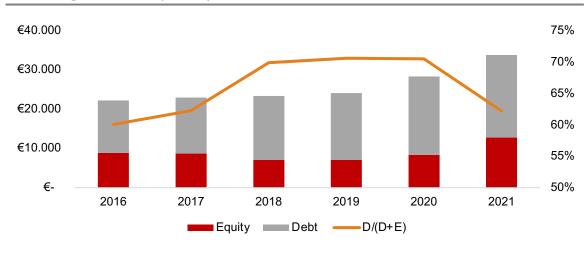

**70%** of **Veolia's Revenue is indexed to inflation** providing the company with great **financial stability** especially in an uncertain economic environment.

The merger with Suez significantly increased the leverage ratio for Veolia 5%, however, as the company benefits from merger synergies, the ratio is expected to decrease to well below 5%.

### **Funding Structure (in mn)**