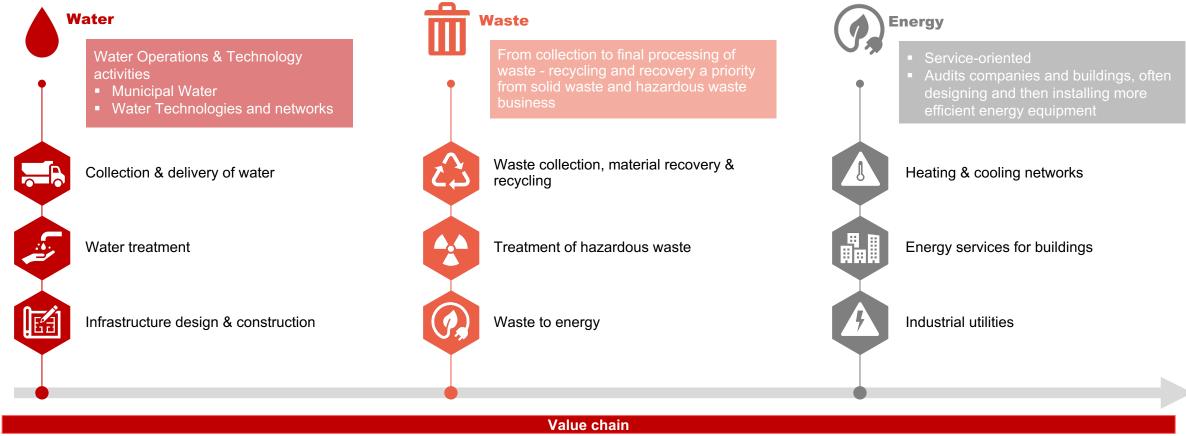

#### **Company Description**

Veolia Environnement S.A. was founded in 1853 by an Imperial decree of Napoleon III and currently designs and provides water, waste and energy management

Headquartered in Aubervilliers, France and operating in 35 countries

#### Value chain

Analysis & diagnosis of the environmental issue / project

Solution

**Treatment** Service Management & Distribution

Real-time monitoring

Hubgrade

#### Industrial 2 types of contracts of customized **Municipal** contracts: Outsourcing a group of services Concepts: Smart cities, resilient cities, (not included in its core business) circular cities, inclusive cities. Exploring and implementing 3 types of contract: innovative hi-tech solution to 52 Public address complex problems. Partnership contracts on the basis Industries: Oil & gas, mining, metals and energy, food and beverage, pharmacy, of "Build, Operate & Transfer" or "Build, Own & Operate" cosmetic, circular economy, managing the end of industrial cycles Public Service Concession contract Customers: Diverse municipalities around **Pfizer ≪>>** RENAULT the globe: OPUB SINGAPORE'S NATIONAL WATER AGENCY **U** NOVARTIS DANONE ONE PLANET, ONE HEALTH