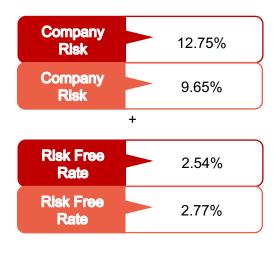

|
| Renewi plc                            | €     | 1.338,89    | 10,60x | 0,73x    | 7,18x     | 11,85x  |
| Fomento de Construcciones y Contratas | €     | 9.353,50    | 6,55x  | 1,30x    | 8,42x     | 13,15x  |
| E.ON                                  | €     | 55.217,80   | 5,85x  | 0,56x    | 5,96x     | 9,65x   |
| CenterPoint Energy, Inc.              | €     | 29.074,46   | 14,03x | 3,96x    | 13,37x    | 24,14x  |
| DTE Energy company                    | €     | 35.707,41   | 26,44x | 2,71x    | 15,98x    | 26,88x  |
| Ameren Corporation                    | €     | 31.402,90   | 24,53x | 5,84x    | 13,63x    | 24,31x  |
| Engie SA                              | €     | 63.061,40   | 5,29x  | 0,83x    | 4,13x     | 5,54x   |

## Valuation – Appendix

# W U T I S

### WACC Tree









=





61.38%



Cost of Debt

Debt weight:

## **Benchmarking – Appendix**



## Working Capital Ratios

## **Days Sales Outstanding (in days)**



### **Days Inventories Oustanding (in days)**



## **Days Payables Outstanding (in days)**



### **Cash Conversion Cycle (in days)**



## **Benchmarking – Appendix**



## **Profitability Ratios**



# 2017 2018 2019 2020 2021

## **Return on Equity**



#### **Return on Assets**



### **Unlevered FCF Margin**





### KPI's



# Margin Development (in mn)



### **Cash Flow Development (in mn)**



### **Funding Structure (in mn)**



### KPI's





### **Working Capital Ratios (Days)**



## **Current Ratio (in mn)**



#### Acid Ratio (in mn)



# W U T I S

### Valuation Overview



# W U T I S

## P&L Statement

| <b>VEOLIA</b>