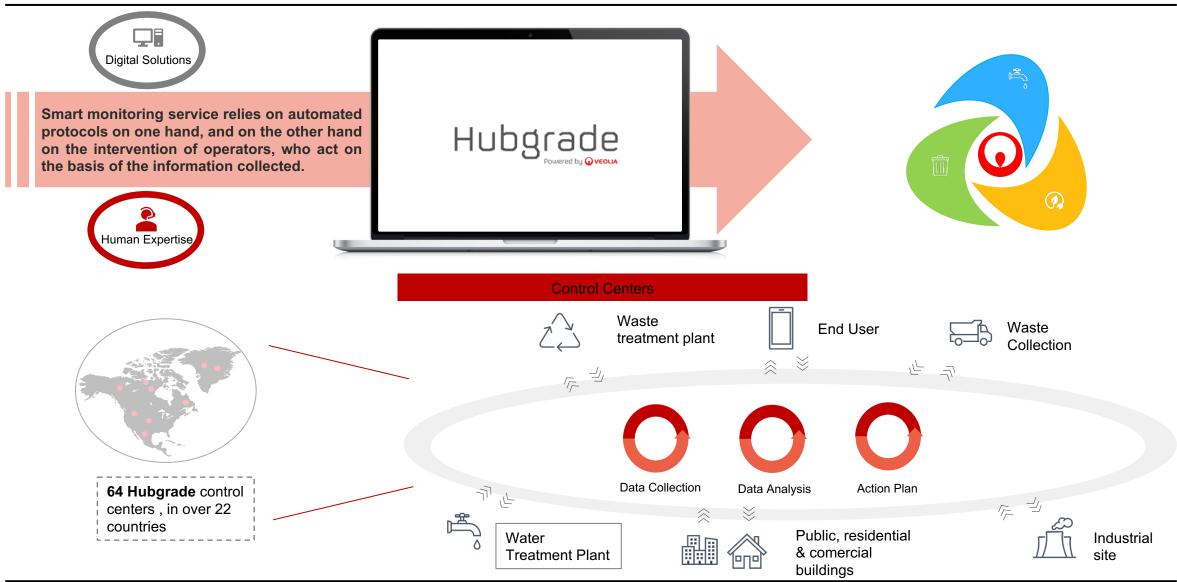

#### Value chain

Analysis & diagnosis of the environmental issue / project

Solution

**Treatment** Service Management & Distribution

Real-time monitoring

Hubgrade

#### 4. Technology

Technologies are design to reduce operating costs and ensuring the optimization of the resources and efficient management of installations.

- Poses 2140 active patents in 2021
- Real time monitoring solutions (e.g. Hubgrade)
- Disruptive technologies.
- Auto-adaptive sequential sorting (TS2A)

# Hubgrade

Partnerships & Research Capacity