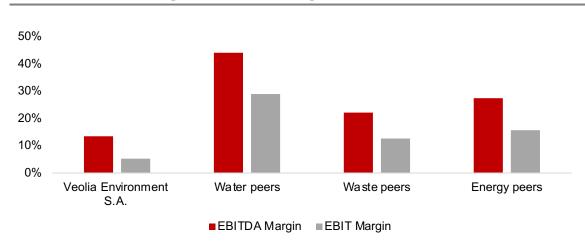

# **Multiples Valuation**

Benchmarking Veolia's EBITDA & EBIT margins confirms that Veolia is trading in value territory

#### **Peer Segment Conclusions**

The water segment enjoys the **highest margins** with a median of 52%. However, the regression line shows their margins are **already priced in** 

Waste management mostly has EBITDA margins between 20% and 30%, with most peers trading above the regression line

While having **the lowest margins**, energy peers trade significantly **below the regression line** and are therefore in **value territory** 

### **EBITDA & EBIT Margins Benchmarking**