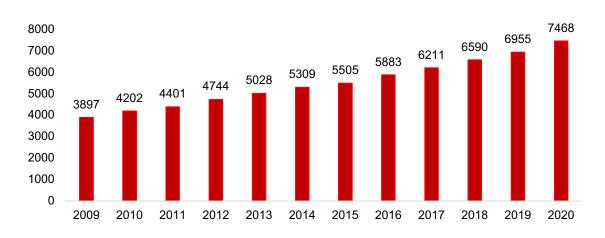

#### **Energy Commodity Price Index (2010 = 100%)**

#### **Energy prices**

Significant fluctuations in prices, an exceptional rise in commodity prices in majority of countries in 2021.

#### Monthly Fuel Energy Price Index Worldwide (2016 = 100%)