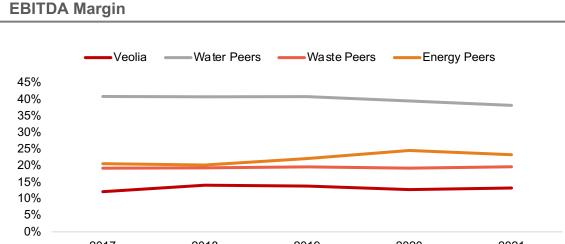

# **Multiples Valuation**

Benchmarking Veolia's EBITDA & EBIT margins confirms that Veolia is trading in value territory

#### **EBIDTA Regression** 18,00x AMERICAN WATER 16,00x **Essential** 14,00x **CLEANA**WAY Equity Value/EBITDA Multiple 12,00x **PENTAIR** 10,00x Ameren 8,00x SEVERN 6,00x **United**Utilities # Séché **CenterPoint** DTE 4,00x **VEOLIA** 2,00x renew 0.00x30% 0% 10% 20% 40% 50% 60% **EBITDA Margin**

#### **Peer Segment Conclusions**

The water segment enjoys the **highest margins** with a median of 52%. However, the regression line shows their margins are **already priced in** 

Waste management mostly has EBITDA margins between 20% and 30%, with most peers trading above the regression line

While having **the lowest margins**, energy peers trade significantly **below the regression line** and are therefore in **value territory** 