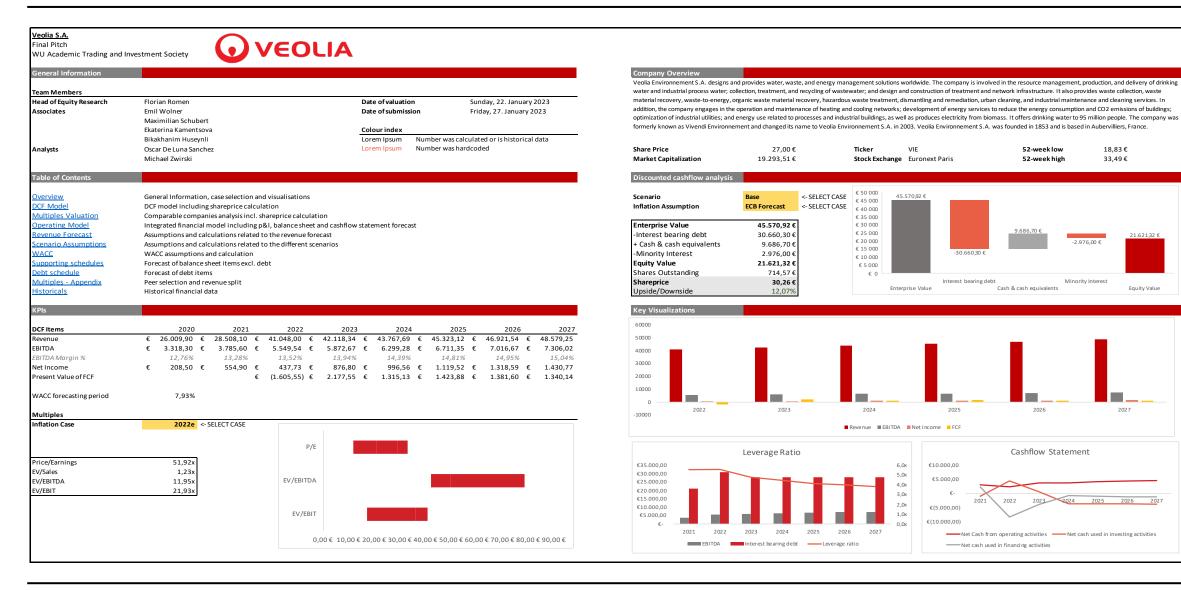

# Veolia S.A.

The biggest resourcing company in the world

Upside Potential: 12.07%

**Recommendation: BUY** 

**Investment Horizon:** 5 Years

Vienna, 27.01.2023

# **DCF Analysis**

Stable revenue growth and improving margins lead to a share price of €30,26

#### **Equity Bridge (in mn)**

# WACC (7.92%): Cost of Debt: 4.54%, Cost of Equity: 15.8%, Relevered Beta: 1.43 Terminal value assumption: Growth adjusted for expected inflation in Europe & United States: 2.20%

Conservative assumptions still lead to a buy in different scenarios and inflation cases

#### Sensitivity Analysis for Base Case (in EUR)

| Growth Rate | WACC  |       |       |       |       |  |  |  |
|-------------|-------|-------|-------|-------|-------|--|--|--|
|             | 8.92% | 8.42% | 7.92% | 7.54% | 7.00% |  |  |  |
| 1.80%       | 24.89 | 25.05 | 25.21 | 25.37 | 25.51 |  |  |  |
| 2.00%       | 27.29 | 27.45 | 27.61 | 27.78 | 27.92 |  |  |  |
| 2.20%       | 29.94 | 30.10 | 30.26 | 30.42 | 30.56 |  |  |  |
| 2.40%       | 32.87 | 33.02 | 33.18 | 33.35 | 33.49 |  |  |  |
| 2.60%       | 36.12 | 36.28 | 36.44 | 36.60 | 36.74 |  |  |  |