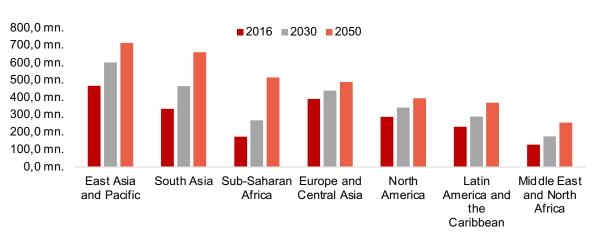

# Population growth and increasing urbanization With new waves of people moving to cities, the demand for the utilities industry grows. 70% of world population will live in cities by 2050. Access to drinking water and sanitation systems Some 700 million people have no access to drinking water and over 2 billion have no access to sanitation systems. Digitalization The ability to innovate using new technologies and innovative processes is reflected in significant R&D spending.