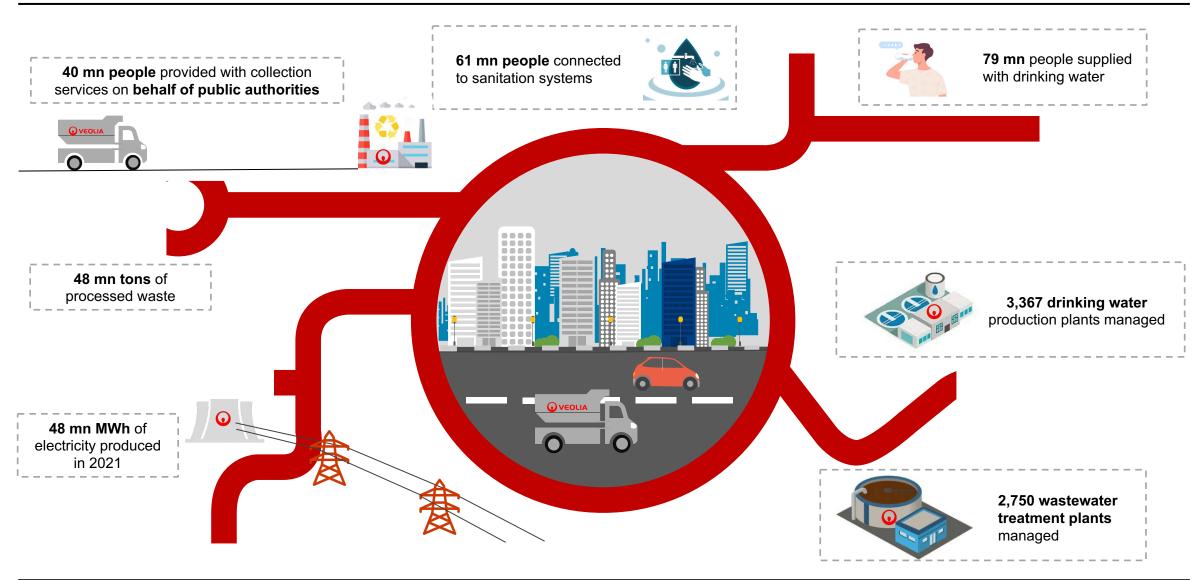

#### **Company Description**

Veolia Environnement S.A. was founded in 1853 by an Imperial decree of Napoleon III and currently designs and provides water, waste and energy management

Headquartered in Aubervilliers, France and operating in 35 countries

Leading energy and water utility employer with nearly 220,000 workers