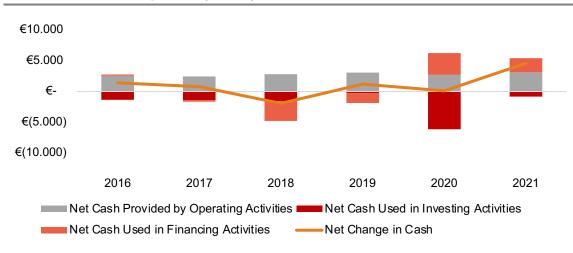

| €     | 31.402,90   | 24,53x | 5,84x    | 13,63x    | 24,31x  |
| Engie SA                              | €     | 63.061,40   | 5,29x  | 0,83x    | 4,13x     | 5,54x   |

## Valuation – Appendix

# W U T I S

### WACC Tree









=





61.38%



Cost of Debt

Debt weight:

## **Benchmarking – Appendix**



## Working Capital Ratios

## **Days Sales Outstanding (in days)**



### **Days Inventories Oustanding (in days)**



## **Days Payables Outstanding (in days)**



### **Cash Conversion Cycle (in days)**



## **Benchmarking – Appendix**



## **Profitability Ratios**



# 2017 2018 2019 2020 2021

## **Return on Equity**



#### **Return on Assets**



### **Unlevered FCF Margin**





### KPI's



# Margin Development (in mn)



### **Cash Flow Development (in mn)**



### **Funding Structure (in mn)**



### KPI's





### **Working Capital Ratios (Days)**



## **Current Ratio (in mn)**



#### Acid Ratio (in mn)



# W U T I S

### Valuation Overview



# W U T I S

## P&L Statement

| <b>VEOLIA</b>                                                                                            | Fina | TIS - Equity Re<br>al Pitch - 27.01<br>erating Model |                        |                        |                        |                        |                        |                      |         |                        |                          |                        |                        |                        |                        |                      |
|-----------------------------------------------------------------------