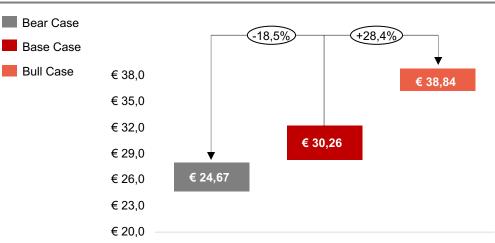

# **DCF Analysis**

Stable revenue growth and improving margins lead to a share price of €30,26

# WACC (7.92%): Cost of Debt: 4.54%, Cost of Equity: 15.8%, Relevered Beta: 1.43 Terminal value assumption: Growth adjusted for expected inflation in Europe & United States: 2.20%

Conservative assumptions still lead to a buy in different scenarios and inflation cases

#### **Scenarios Overview**

DCF Model

**Optimistic:** Not indexed price increases equal 80% of inflation, new projects and synergies as planned, water revenue grows with historical average, low inflation

**Base Case:** Not indexed price increases equal 50% of inflation, new projects delayed, synergies slightly lower than expected

**Pessimistic:** Not indexed price increases equal 20% of inflation, synergies lower than expected, market growth low/insignificant

#### **Target Price Range by Scenario and Inflation Forecast**