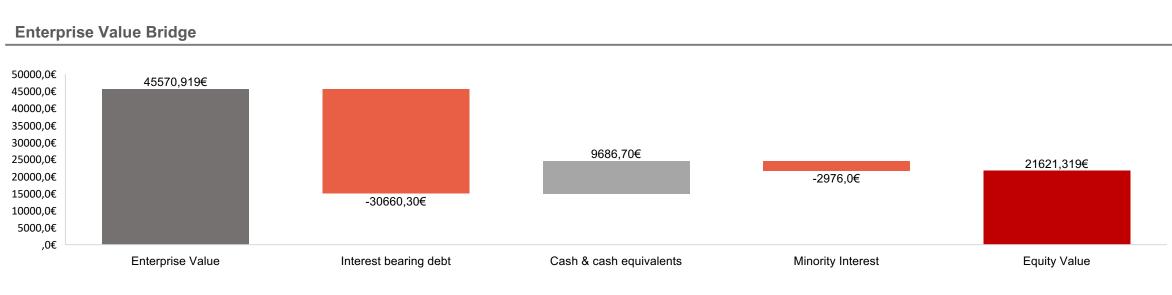

#### **Equity Bridge (in mn)**

## **Balance Sheet**

| Operating Model in EURm except per share items                                                      |                        |                                     |                        |                          |            |            |              |
|-----------------------------------------------------------------------------------------------------|------------------------|-------------------------------------|------------------------|--------------------------|------------|------------|--------------|
|                                                                                                     | 2016                   | 2017                                | 2018                   | 2019                     | 2020       | 2021       | 2022 HY      |
| Balance Sheet                                                                                       |                        |                                     |                        |                          |            |            |              |
| odwill                                                                                              | € 4.850,2              |                                     | 5.107,7 €              |                          |            |            |              |
| cession intangible assets                                                                           |                        | € 3.475,3 €                         | 3.467,3 €              |                          |            |            |              |
| ner intangible assets pperty, plant and equipment                                                   | € 1.012,7<br>€ 7.177,2 | E 1.017,1 €<br>E 7.294,4 €          | 1.116,3 €<br>7.856,8 € | . ,                      |            | ,.         |              |
|                                                                                                     | € 7.177,2              |                                     | 1.698,5 €              |                          |            |            |              |
| ghts of use (net)<br>restments in joint ventures                                                    |                        | €<br>E 1.506.1 €                    | 1.511.1 €              |                          |            |            | , .          |
| vestment in associates                                                                              | € 1.642,6              |                                     | 370,2 €                | 382,5 €                  | , .        |            | 690,6        |
| Investment in associates  Ion-consolidated investments                                              | € 723,4                |                                     | 44.3 €                 |                          | ,-         |            |              |
| Ion-current operarting financial assets                                                             | € 1.554,1              | ,.                                  | ,                      |                          |            | ,.         | ,-           |
| Ion-current operarting financial assets  Ion-current derivative instruments (assets)                | € 1.554,1              |                                     | 31.6 €                 |                          |            |            |              |
| Other non-current financial assets                                                                  | € 385,6                | ,                                   | 332,8 €                |                          |            |            | -,-          |
| Deffered tax assets                                                                                 | € 1,211.1              |                                     | 1.043.4 €              | 952,9 €                  |            |            |              |
| on-current Assets                                                                                   | € 22.463,7             | € 21.636,4 €                        | 23.967,1 €             |                          | , .        | 29.633,4   | 45.433,3     |
| ventories and work-in-progress                                                                      | € 719,6                | E 721,6 €                           | 818,0 €                | 792,0 €                  |            | 816,3      | 1.440,3      |
| Operating receivables                                                                               | ,-                     | E 8.528,1 €                         | 9.010,1 €              |                          |            |            |              |
| urrent operating financial assets                                                                   | € 141,6                |                                     | 99,3 €                 |                          |            |            |              |
| ther current financial assets                                                                       | € 284,7                |                                     | 432,2 €                |                          |            |            |              |
| rrent derivative instruments - Assets                                                               | € 78.4                 |                                     | 69,2 €                 |                          |            |            |              |
| ish and cash equivalents                                                                            | € 5.521.4              |                                     | 4.556,5 €              |                          | , -        | ,.         | ,.           |
| sets classified as held for sale                                                                    | € 53.8                 |                                     | 4.330,3 €              | 33,3 €                   | , -        |            |              |
| rrent Assets                                                                                        |                        | € 16.672.7 €                        | 15.327.1 €             |                          |            |            |              |
|                                                                                                     | 2535,5                 | 20.072,7                            |                        | 10.520,5                 | 27.020,4   | 200,5      | . 20., 5-4,5 |
| Assets                                                                                              | € 37.949,2             | € 38.309,1 €                        | 39.294,2 €             | 41.019,0 €               | 45.364,1   | 53.077,3   | 72.188,2     |
|                                                                                                     |                        |                                     |                        |                          |            |            |              |
| n-current provisions                                                                                | € 2.123,7              | € 1.941,6 €                         | 1.782,6 €              | 1.848,7 €                | 1.815,8    | 1.876,6    | 2.361,6      |
| on-current borrowings                                                                               | € 8.344,0              | € 9.465,2 €                         | 9.517,6 €              | 9.366,8 €                | 10.836,4   | 10.462,5   | 21.219,8     |
| n-current lease debt                                                                                | € -                    | E - €                               | 1.556,0 €              | 1.417,9 €                | 1.296,8    | 1.298,1    | 1.760,7      |
| n-current derivative instruments (liabilities)                                                      | € 122,4                | E 108,4 €                           | 55,8 €                 | 52,4 €                   |            | 68,8       | 598,1        |
| oncession Liabilities - non-current                                                                 | € 1.399,2              | € 1.281,2 €                         | 1.350,4 €              | 1.421,7 €                | 1.459,9    | 1.588,4    | 1.582,0      |
| effered tax liabilities                                                                             | € 1.079,8              | € 970,1 €                           | 1.042,6 €              | 984,4 €                  |            | 1.196,4    | 2.331,8      |
| on-current liabilities                                                                              | € 13.069,1             | € 13.766,5 €                        | 15.305,0 €             | 15.091,9 €               | 16.575,8   | 16.490,8   | 29.854,0     |
| perating payables                                                                                   | € 10.199,9             | € 10.118,0 €                        | 10.999,4 €             |                          |            |            |              |
| oncession Liabilities - current                                                                     | € 119,8                | ,                                   | 118,0 €                | 128,3 €                  |            |            | 133,0        |
| urrent provisions                                                                                   | € 559,4                | ,                                   | 513,2 €                | 539,1 €                  | ,.         |            |              |
| urrent borrowings                                                                                   | € 4.759,7              | € 4.607,0 €                         | 4.593,6 €              |                          |            | 8.624,3    |              |
| urrent lease debt                                                                                   | € -                    | E - €                               | 425,2 €                |                          | ,.         | ,          |              |
| urrent derivative instruments (liabilities)                                                         | € 118,0                | ,                                   | 83,7 €                 |                          |            |            |              |
| ank overdrafts and other cash position items                                                        | € 246,8                |                                     | 215,7 €                |                          |            |            |              |
| abilities directly associated with assets held for sale                                             | € -                    | € 240,1 €                           | 19,1 €                 | 10,5 0                   | 7,0        |            | . 150,7      |
| rrent liabilities                                                                                   | € 16.003,6             | € 15.885,9 €                        | 16.967,9 €             | 18.848,7 €               | 20.449,6   | 23.816,5   | 27.115,6     |
| al Liabilities                                                                                      | £ 30.073 7             | C 30 CF3 4 ^                        | 22 272 0 0             | 22 040 C                 | 27.025.4   | 40 207 3   | EC 000 C     |
| Liabilities                                                                                         | € 29.072,7             | € 29.652,4 €                        | 32.272,9 €             | 33.940,6 €               | 37.025,4   | 40.307,3   | 56.969,6     |
| e Capital                                                                                           | € 2.816,8              | € 2.816,8 €                         | 2.828,0 €              | 2.836,3 €                | 2.893.1    | 3.498.6    | 3,502.9      |
| e Capitai<br>tional paid-in capital                                                                 | € 7.161,2              |                                     | 7.182,5 €              |                          |            |            |              |
| eply-subordinated perpetual securities                                                              | € 7.101,2              |                                     | 7.182,5 €              |                          |            |            |              |
| erves and retained earnings attributable to the owners of the company                               | € (2.228,8)            | -                                   | (4.140,9) €            |                          |            |            |              |
|                                                                                                     |                        | € (2.475,1) €<br>€ <b>7.502,9</b> € | 5.869,6 €              | (4.100,5) €<br>5.933,7 € | , . ,      |            | , ,          |
| al equtiy attributable to owners of the company al equtiy attributable to non-controlling interests |                        | £ 7.502,9 €<br>£ 1.153,8 €          | 1.151,7 €              | 1.144,7 €                |            |            |              |
| are equally actinoctable to non-controlling interests                                               | 14,5%                  | 1.153,8 €                           | 1.151,7 €              | 1.144,7 €                | 15,2%      | 1.252,0 (  | 24,3%        |
|                                                                                                     | 17,3/0                 | 13,470                              | 15,070                 | 13,370                   | 13,270     | 10,5/0     | 24,370       |
| quity                                                                                               | 8.876,5 €              | 8.656,7 €                           | 7.021,3 €              | 7.078,4 €                | 8.338,7 €  | 12.770,0 € | 15.218,6 €   |
|                                                                                                     |                        |                                     | ,,,,,                  |                          | ,          | -,         | ,            |
| and Familia, and Linkillains                                                                        | 27.040.2.5             | 20 200 1 6                          | 20 204 2 6             | 41 010 0 6               | 4F 2C4 1 C | F2 077 2 C | 72 100 2 0   |
| otal Equity and Liabilities                                                                         | 37.949,2 €             | 38.309,1 €                          | 39.294,2 €             | 41.019,0 €               | 45.364,1 € | 53.077,3 € | 72.188,2 €   |
| rror Check                                                                                          | TRUE                   | TRUE                                | TRUE                   | TRUE                     | TRUE       | TRUE       | TRUE         |
| Net Income attributable to non-controlling interest as % of Net income                              | 21%                    | 26%                                 | 28%                    | 18%                      | 57%        | 27%        | 41%          |
| let Income attributable to owners of the company as % of Net income                                 | 79%                    | 74%                                 | 72%                    | 82%                      | 43%        | 73%        | 59%          |
|                                                                                                     |                        |                                     |                        |                          |            |            |              |
| nterest bearing debt                                                                                | € 13.350,5             | € 14.281,1 €                        | 16.308,1 €             | 16.996,3 €               | 19.950,4 € | 21.037,4   | 30.660,3     |
|                                                                                                     |                        |                                     |                        |                          |            |            |              |