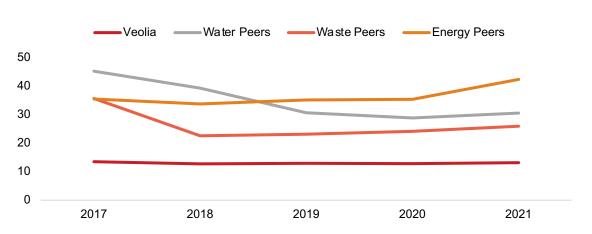

#### **Number of People without Basic Drinking Water Services Worldwide**

# **Market Overview II**

I

S

The continuously growing demand for limited resources is one of the main factors shaping the utility industry

#### Water Withdrawals as of 2018 (in bn m<sup>3</sup>)

#### Primary Energy Demand Worldwide (in mn barrels)

#### **Global Challenges**

#### Projection of Waste Generation Worldwide, by Region (in mt)