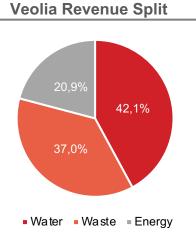

#### **Revenue Distribution (2021)**

| EUR m              | 2016    | 2017   | 2018   | 2019   | 2020    | 2021    |
|--------------------|---------|--------|--------|--------|---------|---------|
| Revenue            | 26,762  | 28,041 | 30,648 | 30,439 | 29,698  | 33,719  |
| Revenue Growth (%) | -3.42%  | 4.78%  | 9.30%  | -0.68% | -2.43%  | 13.54%  |
| EBIT               | 1,503   | 1,553  | 1,724  | 1,671  | 1,171   | 1,754   |
| EBIT Margin (%)    | 6.67%   | 3.33%  | 11.01% | -3.07% | -29.92% | 49.79%  |
| Net Income         | 424     | 449    | 520    | 670    | 101     | 478     |
| Income Growth (%)  | -12.76% | 5.90%  | 15.81% | 28.85% | -84.93% | 373.27% |