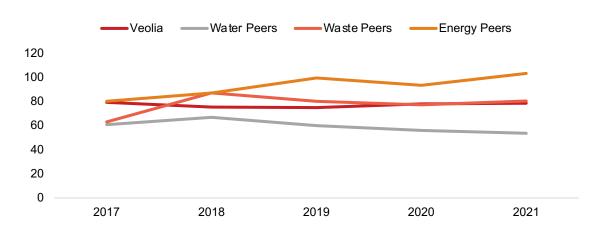

# **Market Overview II**

I

S

The continuously growing demand for limited resources is one of the main factors shaping the utility industry

#### Water Withdrawals as of 2018 (in bn m<sup>3</sup>)

#### Primary Energy Demand Worldwide (in mn barrels)

#### **Global Challenges**

#### Projection of Waste Generation Worldwide, by Region (in mt)