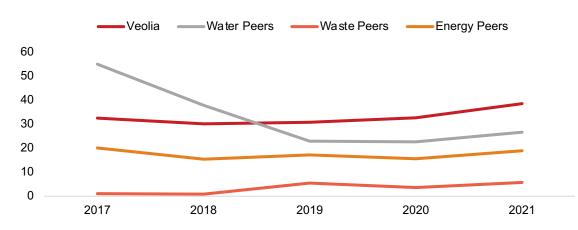

# **Market Overview II**

I

S

The continuously growing demand for limited resources is one of the main factors shaping the utility industry

#### Water Withdrawals as of 2018 (in bn m<sup>3</sup>)

#### Primary Energy Demand Worldwide (in mn barrels)

#### **Global Challenges**

#### Projection of Waste Generation Worldwide, by Region (in mt)