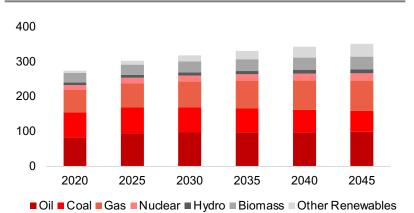

# **Energy Market Overview**

#### Primary Energy Demand Worldwide (mn barrels of oil equivalent per day)

#### **Global Energy Perspectives**

by 2050

1.7 grad C by 2100

High volatility on energy markets due to geopolitical tensions and demand, while the target is< decarbonisation

Energy mix – electricity and enabling

hydrogen and synfuels amount to 50%

Global warming is expected to reach

Oil – between 2024 and 2027

Demand peaks:

- Coal 2013, rebound in 2021, but expected to decrease
- Gas toward 2035 tendency to grow to 10-20%

Total investments across energy sectors are expected to increase by more than 4% per annum and mostly in non-fossil and decarbonisation technologies