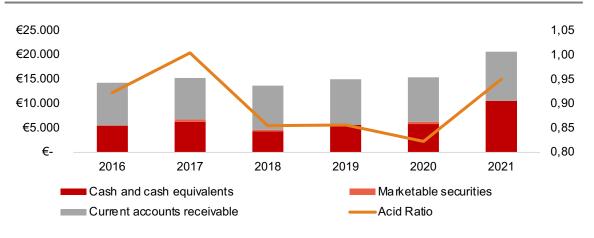

,83x    | 4,13x     | 5,54x   |

## Valuation – Appendix

# W U T I S

### WACC Tree









=





61.38%



Cost of Debt

Debt weight:

## **Benchmarking – Appendix**



## Working Capital Ratios

## **Days Sales Outstanding (in days)**



### **Days Inventories Oustanding (in days)**



## **Days Payables Outstanding (in days)**



### **Cash Conversion Cycle (in days)**



## **Benchmarking – Appendix**



## **Profitability Ratios**



# 2017 2018 2019 2020 2021

## **Return on Equity**



#### **Return on Assets**



### **Unlevered FCF Margin**





### KPI's



# Margin Development (in mn)



### **Cash Flow Development (in mn)**



### **Funding Structure (in mn)**



### KPI's





### **Working Capital Ratios (Days)**



## **Current Ratio (in mn)**



#### Acid Ratio (in mn)



# W U T I S

### Valuation Overview



# W U T I S

## P&L Statement

| <b>VEOLIA</b>                                                                                            | Fina | TIS - Equity Re<br>al Pitch - 27.01<br>erating Model |                        |                        |                        |                        |                        |                      |         |                        |                          |                        |                        |                        |                        |                      |
|----------------------------------------------------------------------------------------------------------|------|------------------------------------------------------|------------------------|------------------------|----