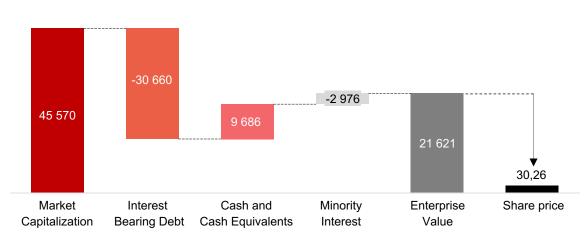

# **DCF Analysis**

Stable revenue growth and improving margins lead to a share price of €30,26

#### **Equity Bridge (in mn)**