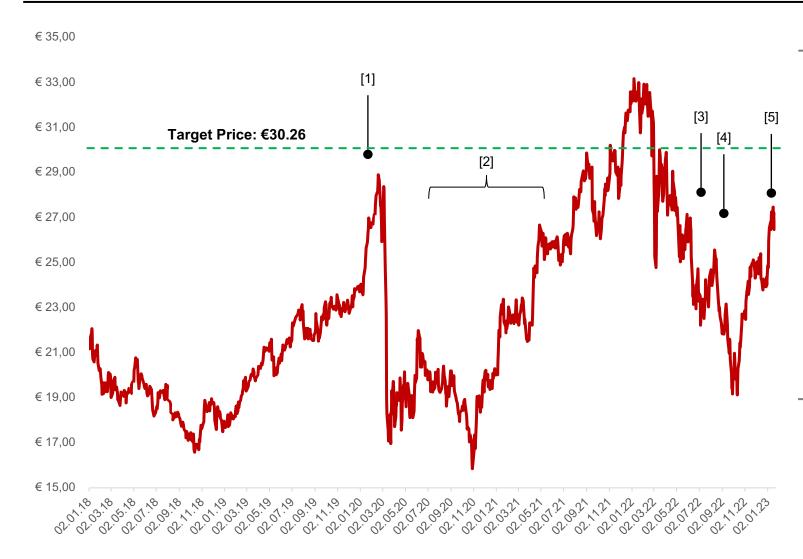

# **Share Price Performance**

Despite market volatility and a tumultuous acquisition process of Suez, VIE's stock shows resilience during the past months

#### **Share Price – Major Events**

- [1] 29.02.2020 (+10%) Veolia's strong financial year made the stock price increase by 75% throughout the 2019 period. Q3 ended with an improved EPS by 36% YoY
- [2] 06.10.2020 12.04.2021 (+42,63%) Veolia successfully acquired its rival even after Suez temporarily defended itself against the takeover
- [3] 19.05.2022 (-15%) British authority reports competition concerns over Suez takeover
- [4] 08.08.2022 (+10%) Veolia plans to sell British waste management segment
- [5] 05.12.2022 (+3%) Veolia announced divestment completion of Suez local UK waste business. News follow a run up of over 30%!

# **DCF Analysis**

Stable revenue growth and improving margins lead to a share price of €30,26