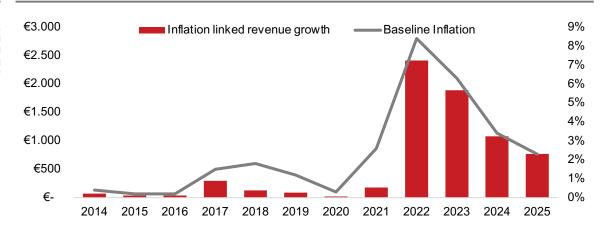

**70%** of **Veolia's Revenue is indexed to inflation** providing the company with great **financial stability** especially in an uncertain economic environment.

The merger with Suez significantly increased the leverage ratio for Veolia 5%, however, as the company benefits from merger synergies, the ratio is expected to decrease to well below 5%.

#### **Key Strategic Objectives**

Veolia is the biggest player in an **already mature industry**. These strategic initiatives will be vital to ensure growth nonetheless

By integrating **inflation-indexation** formulas into **70%** of their **revenue**, Veolia can profit from uncertain times

#### Strong Link between Revenue & Inflation (in mn)

#### Inflation:

With elevated levels of inflation, and 70% of Veolia's revenue being indexed, inflation makes a key factor in forecasting Veolia.