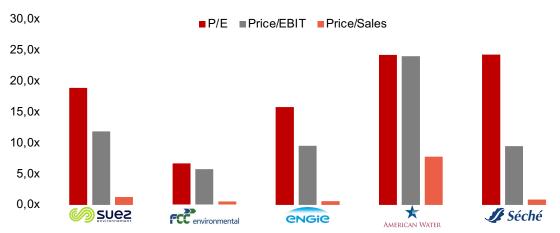

# **Multiples Valuation**

Benchmarking Veolia's EBITDA & EBIT margins confirms that Veolia is trading in value territory

#### **Peer Segment Conclusions**

The water segment enjoys the **highest margins** with a median of 52%. However, the regression line shows their margins are **already priced in** 

Waste management mostly has EBITDA margins between 20% and 30%, with most peers trading above the regression line

While having **the lowest margins**, energy peers trade significantly **below the regression line** and are therefore in **value territory** 