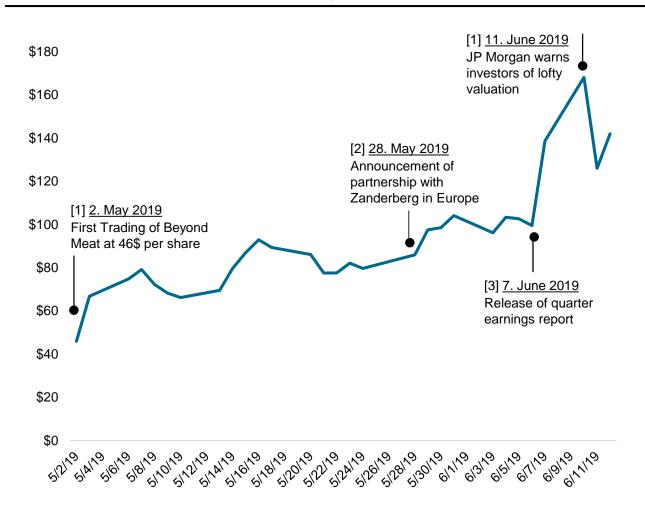

### **Share price Performance**

Since its IPO, BYND has undergone massive bidirectional speculations

#### **Shareprice - Major Events**

- [1] 2. May 2019 (+45.2%) Initial Public Offering and First Trading of Beyond Meat starting at 46\$ per share
- [2] 28. March 2019 (+13.4%) Beyond Meat announced that it has expanded its partnership with Zandbergen to produce its plant-based meat in Europe
- [3] 7. June 2019 (+21,2%) Beyond Meat released its first quarter earnings report; the surge was boosted by a short squeeze
- [4] 11. June 2019 (-25,0%) JP Morgan downgraded the stock from "overweight" to a "neutral" rating

#### **Key Stats**

- IPO at 46.00\$ per share
- Close (12.06.) at 141.97\$
- Price Range since IPO: 45.00\$ 186.43\$
- Volatility: 1.16
- Average Volume: 10,631,300