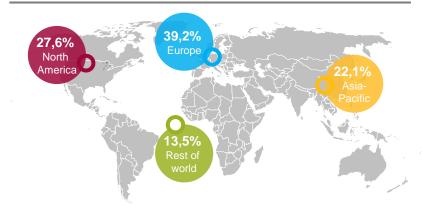

#### Product type: Beyond Burger ('Fresh' product) as growth driver

Distribution: Foodservices as growth driver

Distribution-Product type: 'Fresh' product dominant in both channels

Geography: US domestic market still by far the most important