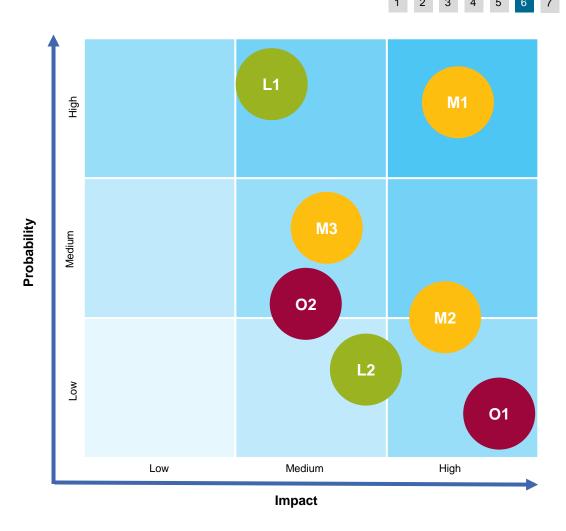

# **Company Specific Risks**

### Main risks stemming from market sphere

Operations (O) – Market (M) – Legislation (L)

Source: Team Analysis