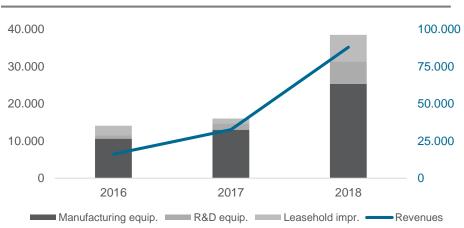

#### **OPPORTUNITIES**

- Strong growth potential of alternative meat market
- Trend towards more consumers to fall in target group over time
- First mover advantage can create further momentum

World's biggest food and meat processing companies about to enter market

- Big competitors can faster scale their production to reach substantial market shares
- Big competitors will develop considerable price pressure
- There exist numerous regional competitors which better know their customers (e.g. Asia)
- Market growth is assumed to be strong but still connected to uncertainty
- US market only roughly 1/3 of market

**THREATS** 



# **Financial Analysis**



Beyond Meat displays typical characteristics of a young growth firm



#### Continued investments in PP&E necessary for revenue growth



#### Operations and investing financed mainly by equity dilution



#### Positive, increasing NWC in current growth stage



Source: Company information, Team analysis



### **DCF Analysis – Base Case Scenario**



Long term prospects based on upper industry data and management guidance



#### **Operating assumptions**

- Revenue CAGR '19 '30 : 25.8%
- LT Gross Margins of 31.0% (Mgmt. guidance)
- LT EBITDA Margins of 19.0% (Ind. avg. vs. mgmt. guidance of 15%)
- LT CapEx/Revenue of 5.0%
- CFO sufficient enough to not require additional debt uptake

#### **Key inputs**

- Median estimate for global plant-based meat market size in 2030: 49,239 \$bn
- Beyond Meat global market share in 2030: 5.5%
- CoE: 6.57%
- Terminal Growth Rate: 2.00%

### **DCF Analysis – Scenario Analysis**

W U T I