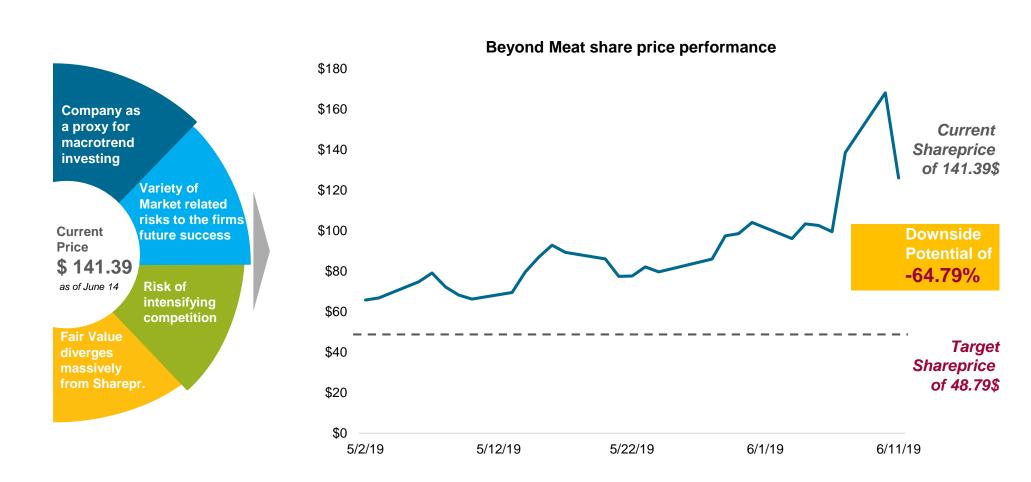

# **Beyond Meat** Equity Research

Target Price: 48.79\$
Current Price: 141.39\$
Downside Potential: -64,79%

Recommendation: STRONG SELL

**Investment Horizon:** 1 Year

Vienna, 14.06.2019

### **Share price Performance**

Since its IPO, BYND has undergone massive bidirectional speculations

#### **Shareprice - Major Events**

- [1] 2. May 2019 (+45.2%) Initial Public Offering and First Trading of Beyond Meat starting at 46\$ per share
- [2] 28. March 2019 (+13.4%) Beyond Meat announced that it has expanded its partnership with Zandbergen to produce its plant-based meat in Europe
- [3] 7. June 2019 (+21,2%) Beyond Meat released its first quarter earnings report; the surge was boosted by a short squeeze
- [4] 11. June 2019 (-25,0%) JP Morgan downgraded the stock from "overweight" to a "neutral" rating

#### **Key Stats**

- IPO at 46.00\$ per share
- Close (12.06.) at 141.97\$
- Price Range since IPO: 45.00\$ 186.43\$
- Volatility: 1.16
- Average Volume: 10,631,300