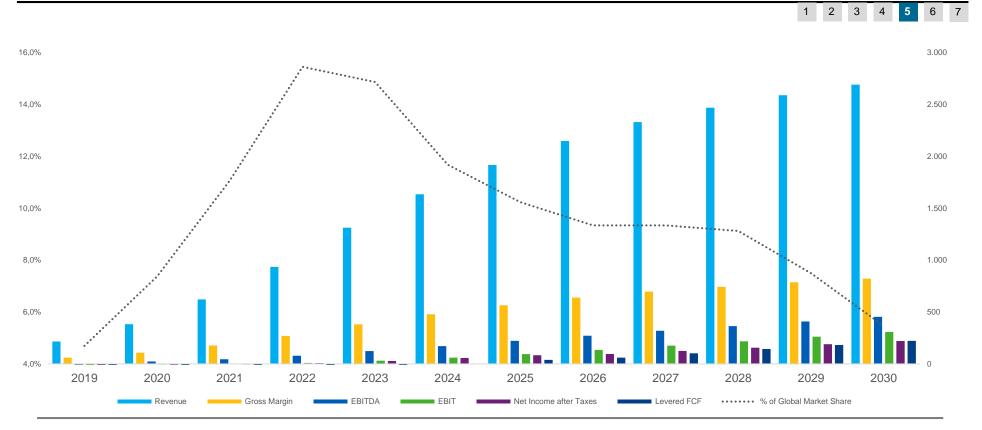

### **DCF Analysis – Base Case Scenario**

Long term prospects based on upper industry data and management guidance

#### **Operating assumptions**

- Revenue CAGR '19 '30 : 25.8%
- LT Gross Margins of 31.0% (Mgmt. guidance)
- LT EBITDA Margins of 19.0% (Ind. avg. vs. mgmt. guidance of 15%)
- LT CapEx/Revenue of 5.0%
- CFO sufficient enough to not require additional debt uptake

#### **Key inputs**

- Median estimate for global plant-based meat market size in 2030: 49,239 \$bn
- Beyond Meat global market share in 2030: 5.5%
- CoE: 6.57%
- Terminal Growth Rate: 2.00%