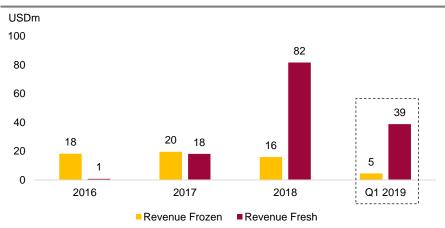

# **Segment Breakdown**

However, the Beyond Burger represents 70 % of gross revenues alone

#### Product type: Beyond Burger ('Fresh' product) as growth driver

Distribution: Foodservices as growth driver

Distribution-Product type: 'Fresh' product dominant in both channels

Geography: US domestic market still by far the most important