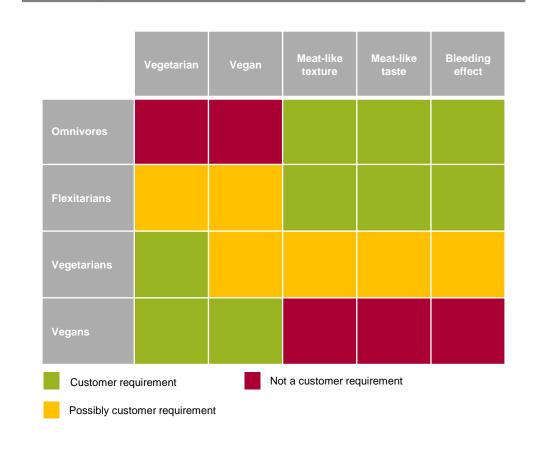

### **Target Group**

Meat eating consumers aiming to reduce meat consumptions are primarily targeted

| ı | 2 | 3 | 4 | 5 | 6 | 7 |
|---|---|---|---|---|---|---|
|   | _ | • |   | • | • |   |

#### Profiles of plant-based meat consumers

- MillennialStudent
- FlexitarianWeight conscious
- Wants to loose weight

- Middle agedAverage Income
- Meat Eater
   Health conscious
- Wants to improve nutrition

- Above 50High Income
- VegetarianPro-Environment
- Wants to reduce CO<sub>2</sub> footprint