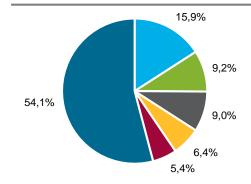

# **Segment Breakdown**

However, the Beyond Burger represents 70 % of gross revenues alone

#### Product type: Beyond Burger ('Fresh' product) as growth driver

Distribution: Foodservices as growth driver

Distribution-Product type: 'Fresh' product dominant in both channels

Geography: US domestic market still by far the most important