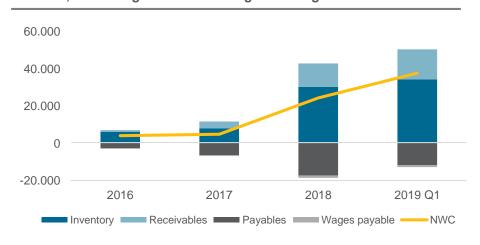

#### Positive, increasing NWC in current growth stage

Source: Company information, Team analysis