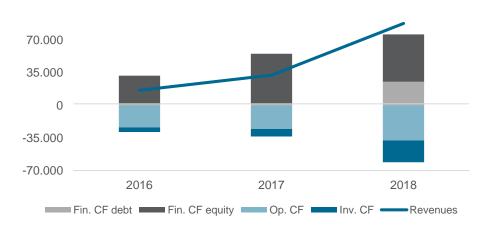

# **Financial Analysis**

Beyond Meat displays typical characteristics of a young growth firm

#### Continued investments in PP&E necessary for revenue growth

#### Operations and investing financed mainly by equity dilution