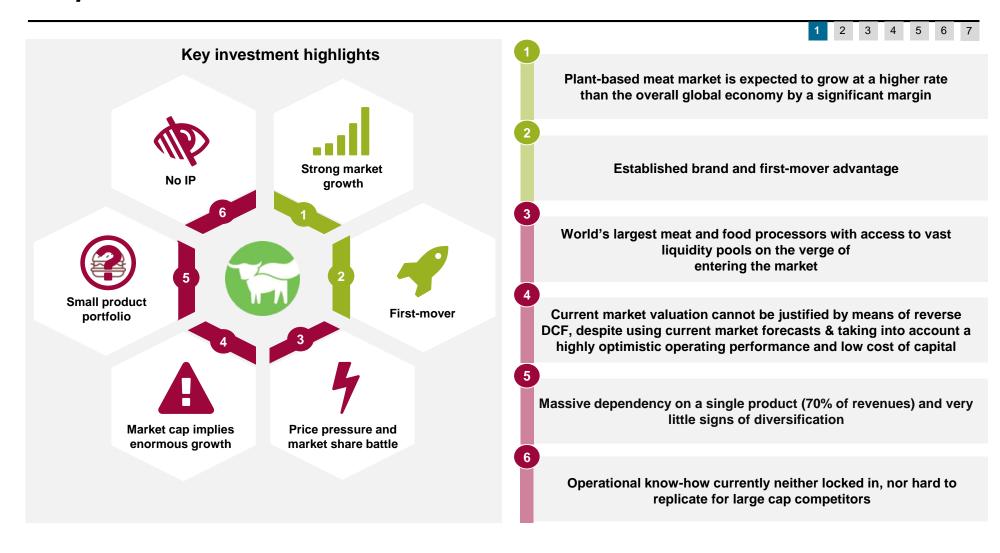

#### **STRENGTHS**

- Own R&D enabled to develop a superior product
- Marketing, management and brand are a powerful combination
- Available in both retail and foodservices
- Strong brands as partners (Whole Foods, TGI, A&W etc.)
- Strong foothold with US distribution partners (UNFI, Sysco etc.)
- Good access to Europe via partnership with Zandbergen
- Recent growth depended on the expansion in foodservices mainly with 'Fresh' products
- So far, only 1 product really successful
- Product developed for US consumers
- Hardly any IP (only 1 patent)
- Very limited expertise in other markets than US & CA
- Rely heavily on co-manufacturers
- Supplier is producing key ingredient flavor

#### **WEAKNESS**

#### **OPPORTUNITIES**

- Strong growth potential of alternative meat market
- Trend towards more consumers to fall in target group over time
- First mover advantage can create further momentum

World's biggest food and meat processing companies about to enter market

- Big competitors can faster scale their production to reach substantial market shares
- Big competitors will develop considerable price pressure
- There exist numerous regional competitors which better know their customers (e.g. Asia)
- Market growth is assumed to be strong but still connected to uncertainty
- US market only roughly 1/3 of market

**THREATS** 