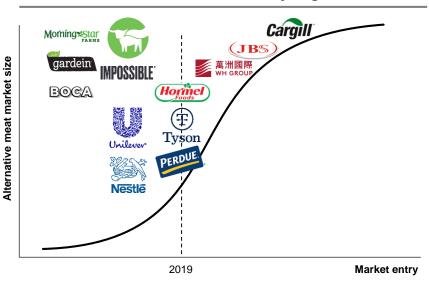

### **Market Overview**

Alternative meat market is in an early stage of development with intensifying competition

The meat alternative market is at an early stage ...

- Currently, the alternative meat market is highly fragmented
- Majority of companies are local or regional players

#### ... with major players entering only now:

- Tyson Foods (world's 2nd largest meat & poultry producer): invested in BYND (2016), exited (2019) and announced to introduce meatless protein products in mid/end 2019
- JBS (world's largest meat producer): will launch plant-based burger line in Brazil this year
- Nestlé: launched plant-based burger in Europe this year, US roll-out end of the year
- Other big producers: Hormel and Pilgrim's

# **Market Segmentation**

Competing with small and corporate backed brands in a niche nutrition market