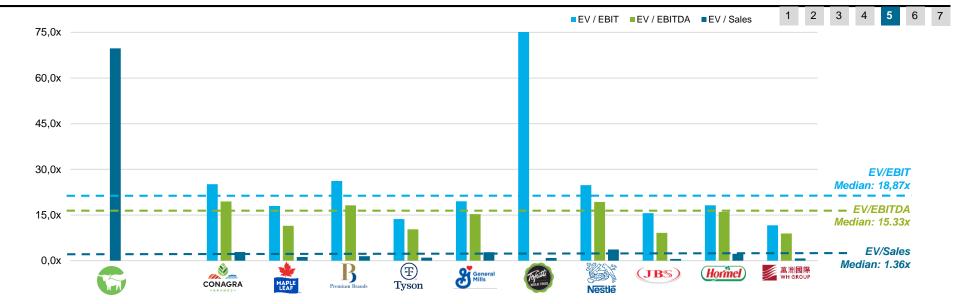

# **Comparable Company Analysis**

W U T I S

A lack of similar peers allows for little comparability to the broader market

| USDm                   |         | Enterprise |             |      |                |          |         |                 |           |        |         |           |       |
|------------------------|---------|------------|-------------|------|----------------|----------|---------|-----------------|-----------|--------|---------|-----------|-------|
| Company                | Country | Value E    | quity Value | Beta | E              | V / EBIT |         |                 | EV / EBIT | DA     |         | EV / Sale | es    |
|                        |         | Current    | Current     |      | Current        | 2019F    | 2020F   | Current         | 2019F     | 2020F  | Current | 2019F     | 2020F |
| Beyond Meat            | US      | 8.035      | 7.860       | 5,51 | N/A            | -645,77  | 1759,87 | N/A             | N/A       | 431,03 | 69,73   | 36,36     | 22,62 |
|                        |         |            |             |      |                |          |         |                 |           |        | ' 1     |           |       |
| Conagra Brands         | US      | 25.433     | 14.509      | 0,93 | 25,15          | 16,58    | 14,21   | 19,45           | 13,95     | 11,80  | 2,86    | 2,65      | 2,33  |
| Maple Leaf Foods       | CA      | 3.320      | 2.845       | 0,82 | 17,98          | 18,22    | 16,99   | 11,49           | 10,64     | 9,36   | 1,23    | 1,18      | 1,13  |
| Premium Brands Holding | CA      | 3.585      | 2.471       | 0,76 | 26,17          | N/A      | N/A     | 18,18           | 14,57     | 12,98  | 1,48    | 1,32      | 1,24  |
| Tyson Foods            | US      | 42.119     | 29.970      | 0,85 | 13,70          | 12,92    | 11,94   | 10,32           | 9,89      | 9,25   | 1,03    | 0,98      | 0,94  |
| General Mills          | US      | 46.179     | 31.386      | 0,63 | 19,54          | 16,22    | 15,56   | 15,33           | 13,21     | 12,74  | 2,78    | 2,72      | 2,68  |
| Tofutti brands         | US      | 12         | 12          | 0,45 | 169,40         | N/A      | N/A     | N/A             | N/A       | N/A    | 0,91    | N/A       | N/A   |
| Nestle                 | CH      | 344.409    | 312.693     | 0,79 | 24,81          | 20,48    | 19,14   | 19,30           | 16,43     | 15,52  | 3,72    | 3,56      | 3,44  |
| JBS                    | BR      | 29.488     | 15.507      | 0,72 | 15,64          | 10,30    | 9,46    | 9,16            | 6,88      | 6,37   | 0,61    | 0,59      | 0,56  |
| Hormel Foods           | US      | 21.977     | 22.368      | 0,57 | 18,20          | 18,78    | 17,94   | 16,04           | 16,54     | 16,05  | 2,29    | 2,29      | 2,24  |
| WH Group               | HK      | 17.349     | 14.377      | 0,99 | 11,61          | 9,00     | 8,39    | 8,97            | 7,16      | 6,64   | 0,77    | 0,72      | 0,68  |
| Median                 |         | 23.705     | 15.008      | 0,77 | 18,87          | 16,40    | 14,89   | 15,33           | 13,21     | 11,80  | 1,36    | 1,32      | 1,24  |
| Averrage               |         | 57.391     | 47.973      | 0,72 | 36,73 <i>]</i> | 16,21    | 15,04   | 14 <u>.91</u> / | 12,76     | 11,76  | 1,88 /  | 1,91      | 1,82  |