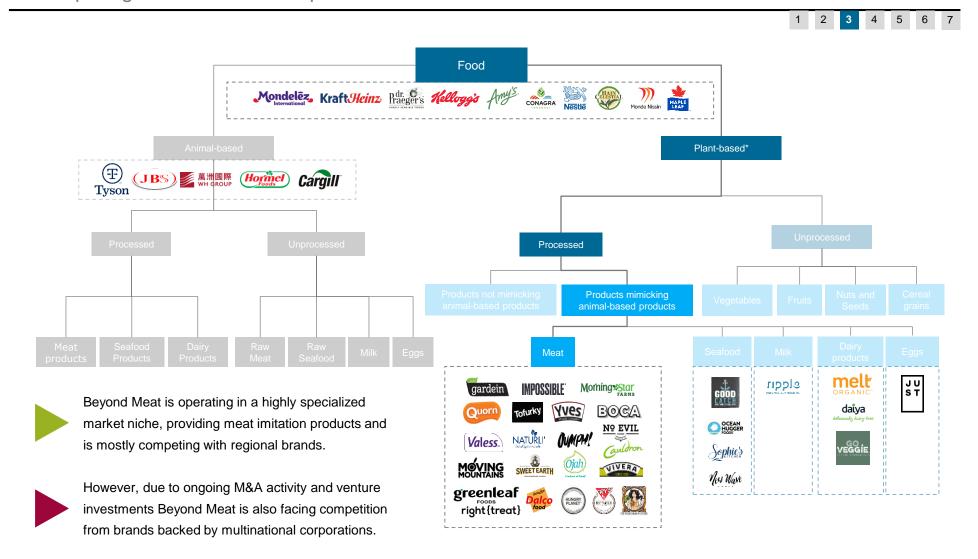

# **Market Segmentation**

Competing with small and corporate backed brands in a niche nutrition market

# **Competitive Landscape**

Beyond Meat is very aggressively pushing into new markets