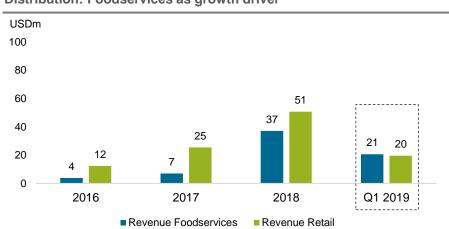

# **Segment Breakdown**

However, the Beyond Burger represents 70 % of gross revenues alone

#### Product type: Beyond Burger ('Fresh' product) as growth driver

Distribution: Foodservices as growth driver

Distribution-Product type: 'Fresh' product dominant in both channels

Geography: US domestic market still by far the most important