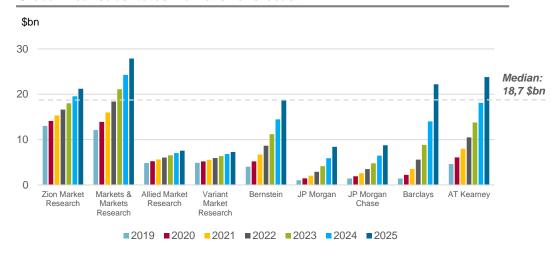

#### Global meat substitutes market size forecast

|                         | Variant<br>Market<br>Research | Allied Market<br>Research | Zion Market<br>Research | Markets &<br>Markets<br>Research | JP Morgan<br>Chase | JP Morgan | Bernstein |
|-------------------------|-------------------------------|---------------------------|-------------------------|----------------------------------|--------------------|-----------|-----------|
| Market CAGR '19 - '33   | 6%                            | 7%                        | 16%                     | 22%                              | 23%                | 27%       | 27%       |
| Market size 2033 (\$bn) | 12.50                         | 13.67                     | 40.63                   | 84.99                            | 100.24             | 142.51    | 146.56    |