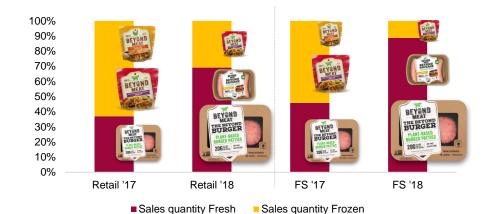

# **Segment Breakdown**

However, the Beyond Burger represents 70 % of gross revenues alone

#### Product type: Beyond Burger ('Fresh' product) as growth driver

Distribution: Foodservices as growth driver

Distribution-Product type: 'Fresh' product dominant in both channels

Geography: US domestic market still by far the most important