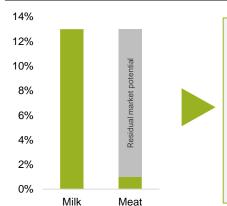

#### Market share of plant-based milk and meat of US retail sales

Plant-based meat currently represents 1% of the meat market in retail, while plant-based milk captures 13% of the milk market.

Application of this share of plant based alternatives relative to the total market yields a **TAM potential of 8.7 bln.** \$