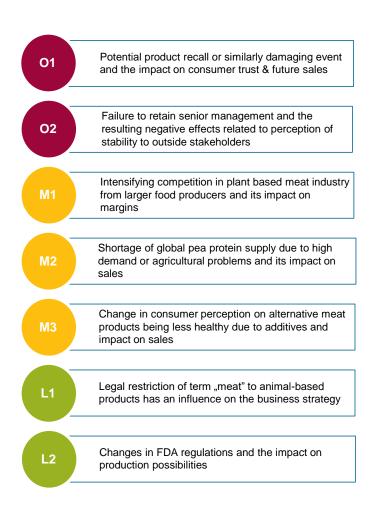

# **Company Specific Risks**

### Main risks stemming from market sphere

Operations (O) – Market (M) – Legislation (L)

Source: Team Analysis