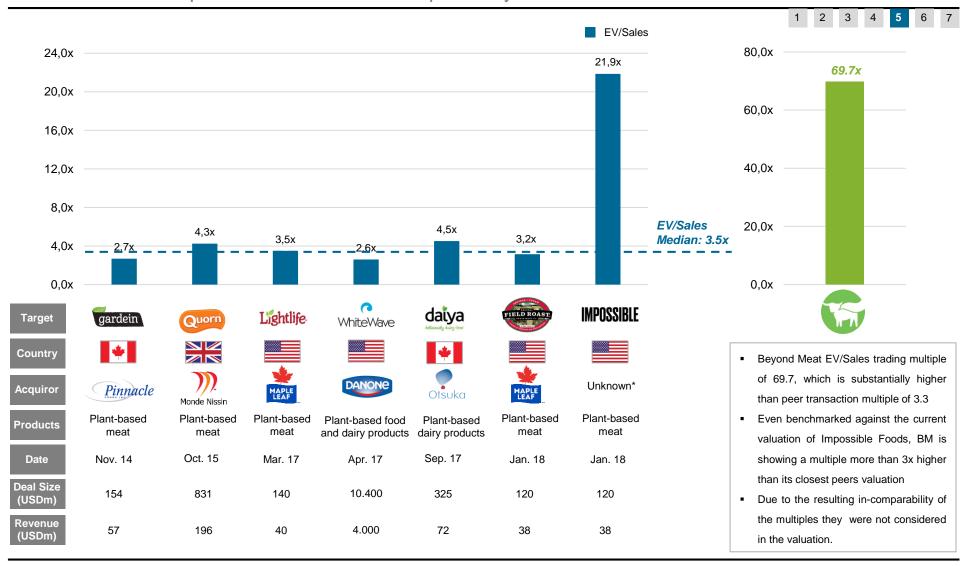

# **Comparable Transactions**

W U T I S

A lack of similar peers allows for little comparability to the broader market