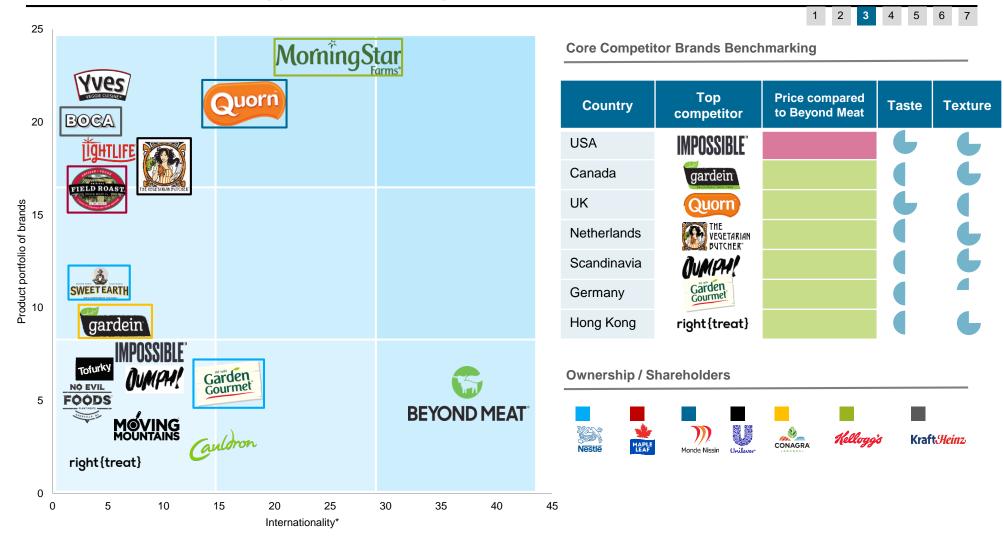

# **Market Segmentation**

Competing with small and corporate backed brands in a niche nutrition market

# **Competitive Landscape**

Beyond Meat is very aggressively pushing into new markets