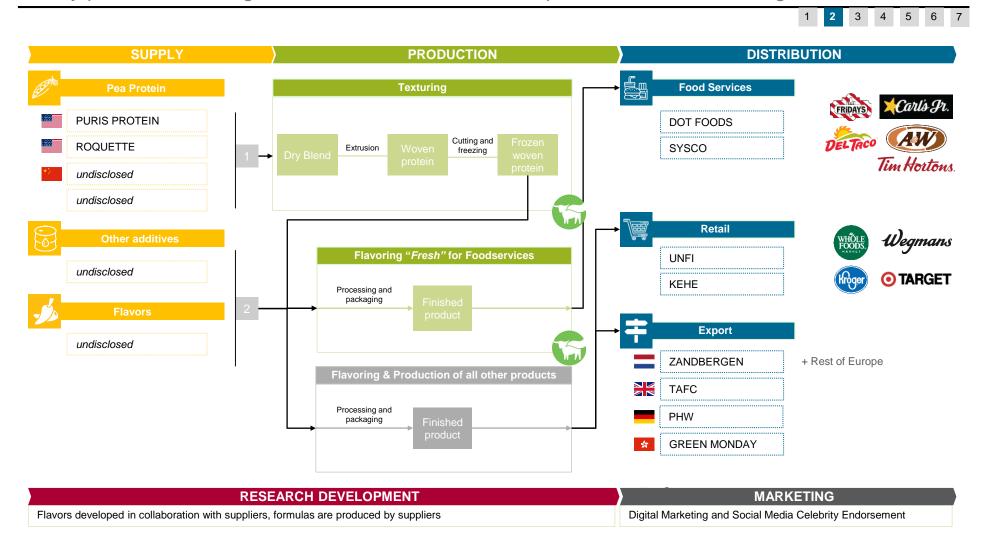

### **Value Chain**

Key processes adding value are R&D, their in-house production and marketing