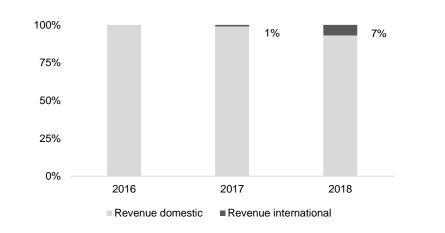

# **Segment Breakdown**

However, the Beyond Burger represents 70 % of gross revenues alone

#### Product type: Beyond Burger ('Fresh' product) as growth driver

Distribution: Foodservices as growth driver

Distribution-Product type: 'Fresh' product dominant in both channels

Geography: US domestic market still by far the most important